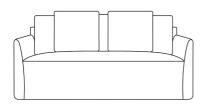

## FEATURES & BENEFITS

- Feather topped bench seat
- Feather/fibre filled mixed scatter cushions
- Feather overlay seating
- Removable slip cover
- 100% Linen fabric
- Solid timber frames made from local timbers
- French seam for added appeal
- Fabric frame and cushion covers are to be professionally dry cleaned only.
- Spot cleans can be completed using approved Guardsman fabric care kit.
- 5 year frame warranty.
- 3 year foam warranty.
- 12 month fabric warranty.

## WHITEHAVEN collection

**OTTOMAN** 70w 70d 42h

**ARMCHAIR** 101w 95d 80h

1.5 SEATER 130w 95d 80h

2 SEATER 180w 95d 80h

2.5 SEATER 210w 95d 80h

3 SEATER 250w 95d 80h