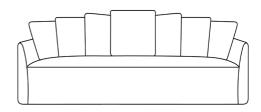

## FEATURES & BENEFITS

- Feather topped bench seat
- Feather/fibre filled mixed scatter cushions
- Feather overlay seating
- Removable slip cover
- 100% Linen fabric
- Solid timber frames made from local timbers
- French seam for added appeal
- Fabric frame and cushion covers are to be professionally dry cleaned only.
- Spot cleans can be completed using approved Guardsman fabric care kit.
- 5 year frame warranty.
- 3 year foam warranty.
- 12 month fabric warranty.

## WHITEHAVEN collection

**OTTOMAN** 70w 70d 42h

**ARMCHAIR** 101w 95d 80h

1.5 SEATER 130w 95d 80h

2 SEATER 180w 95d 80h

2.5 SEATER 210w 95d 80h

3 SEATER 250w 95d 80h