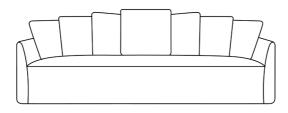

## FEATURES & BENEFITS

- Feather topped bench seat
- Feather/fibre filled mixed scatter cushions
- Feather overlay seating
- Removable slip cover
- 100% Linen fabric
- Solid timber frames made from local timbers
- French seam for added appeal
- Fabric frame and cushion covers are to be professionally dry cleaned only.
- Spot cleans can be completed using approved Guardsman fabric care kit.
- 5 year frame warranty.
- 3 year foam warranty.
- 12 month fabric warranty.

## WHITEHAVEN collection

**OTTOMAN** 70w 70d 42h

**ARMCHAIR** 101w 95d 80h

1.5 SEATER 130w 95d 80h

2 SEATER 180w 95d 80h

2.5 SEATER 210w 95d 80h

3 SEATER 250w 95d 80h