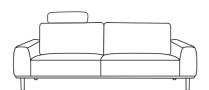

## **STRATTON**

ARM CHAIR
110w 94d 84h

**2.5 SEATER** 175w 94d 84h

**3 SEATER** 215w 94d 84h

**3.5 SEATER** 235w 94d 84h

**3 SEATER + CHAISE** 300w 166d 84h

CORNER CHAISE 286w 222d 84h

FOOTSTOOL 76w 63d 46h