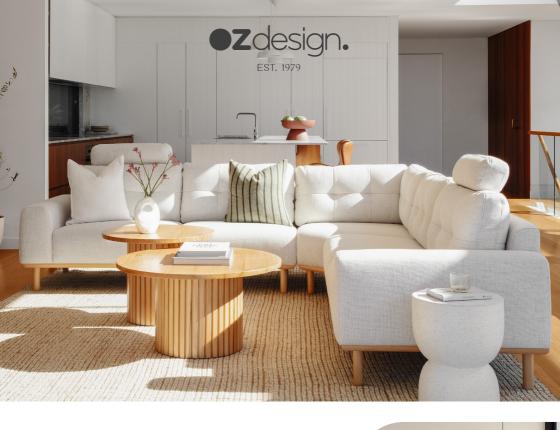

## **STRATTON**

## FEATURES & BENEFITS

- Available in multiple sofa sizes along with a chaise and modular options.
- 3 seater + chaise comes with one headrest featuring a feather insert, modular comes with two head rests.
- Available left or right hand facing chaises.
- Additional movable head rests available.
- Seat is block foam with a fibre wrap.
- Pleated back cushions.
- Zigzag seat support system.
- Timber plinth is curved with cylindrical legs.
- Cloud fabric is 64% polyester, 29% acrylic, 7% linen and available in White Sand. Storm & Pewter.
- 3 year seat foam warranty.
- 5 year frame warranty.
- 1 year fabric warranty.

Colour Options

haica

Modular

EST. 1979