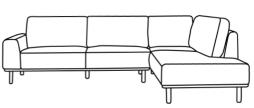

## **STRATTON**

ARM CHAIR
110w 94d 84h

**2.5 SEATER** 175w 94d 84h

**3 SEATER** 215w 94d 84h

**3.5 SEATER** 235w 94d 84h

**3 SEATER + CHAISE** 300w 166d 84h

CORNER CHAISE 286w 222d 84h

FOOTSTOOL 76w 63d 46h