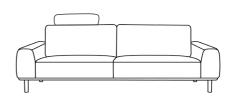

## **STRATTON**

ARM CHAIR
110w 94d 84h

**2.5 SEATER** 175w 94d 84h

**3 SEATER** 215w 94d 84h

**3.5 SEATER** 235w 94d 84h

**3 SEATER + CHAISE** 300w 166d 84h

CORNER CHAISE 286w 222d 84h

FOOTSTOOL 76w 63d 46h