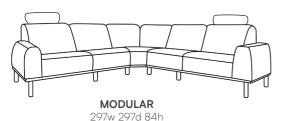

## FEATURES & BENEFITS

- Available in multiple sofa sizes along with a chaise and modular options.
- 3 seater + chaise comes with one headrest featuring a feather insert, modular comes with two head rests.
- Available left or right hand facing chaises.
- Additional movable head rests available.
- Seat is block foam with a fibre wrap.
- Pleated back cushions.
- Zigzag seat support system.
- Timber plinth is curved with cylindrical legs.
- Cloud fabric is 64% polyester, 29% acrylic, 7% linen and available in White Sand. Storm & Pewter.
- 3 year seat foam warranty.
- 5 year frame warranty.
- 1 year fabric warranty.

## **STRATTON**

ARM CHAIR
110w 94d 84h

**2.5 SEATER** 175w 94d 84h

**3 SEATER** 215w 94d 84h

**3.5 SEATER** 235w 94d 84h

**3 SEATER + CHAISE** 300w 166d 84h

CORNER CHAISE 286w 222d 84h

FOOTSTOOL 76w 63d 46h