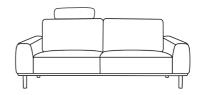

## **STRATTON**

ARM CHAIR
110w 94d 84h

**2.5 SEATER** 175w 94d 84h

**3 SEATER** 215w 94d 84h

**3.5 SEATER** 235w 94d 84h

**3 SEATER + CHAISE** 300w 166d 84h

CORNER CHAISE 286w 222d 84h

FOOTSTOOL 76w 63d 46h