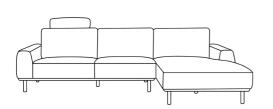

## **STRATTON**

ARM CHAIR
110w 94d 84h

**2.5 SEATER** 175w 94d 84h

**3 SEATER** 215w 94d 84h

**3.5 SEATER** 235w 94d 84h

**3 SEATER + CHAISE** 300w 166d 84h

CORNER CHAISE 286w 222d 84h

FOOTSTOOL 76w 63d 46h