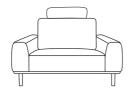

## **STRATTON**

ARM CHAIR
110w 94d 84h

**2.5 SEATER** 175w 94d 84h

**3 SEATER** 215w 94d 84h

**3.5 SEATER** 235w 94d 84h

**3 SEATER + CHAISE** 300w 166d 84h

CORNER CHAISE 286w 222d 84h

FOOTSTOOL 76w 63d 46h