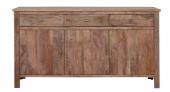

## **SORRENTO**

**DINING TABLE** 

200w 100d 75h 220w 100d 75h 250w 100d 75h

**BUFFET** 160w 46d 85h

**CONSOLE** 130w 40d 73h

**CONSOLE** 180w 40d 73h

**BUFFET** 207w 46d 85h

ENTERTAINMENT UNIT 201w 46d 55h