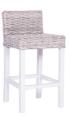

## **SORRENTO**

ENTERTAINMENT UNIT 160w 45d 55h

COFFEE TABLE 135w 60d 42h

NEST OF TABLES 50w 50d 48h

SHELF UNIT 100w 46d 200h

DINING CHAIR 47w 55d 87h

DINING CHAIR 47w 55d 87h

BAR CHAIR 45w 48d 84h

BAR CHAIR 45w 48d 84h

BAR STOOL 45w 48d 66h