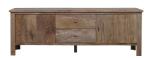

## **SORRENTO**

**DINING TABLE** 

200w 100d 75h 220w 100d 75h 250w 100d 75h

**BUFFET** 160w 46d 85h

**CONSOLE** 130w 40d 73h

**CONSOLE** 180w 40d 73h

**BUFFET** 207w 46d 85h

ENTERTAINMENT UNIT 201w 46d 55h