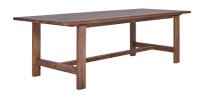

## **SORRENTO**

**DINING TABLE** 

200w 100d 75h 220w 100d 75h 250w 100d 75h

**BUFFET** 160w 46d 85h

**CONSOLE** 130w 40d 73h

**CONSOLE** 180w 40d 73h

**BUFFET** 207w 46d 85h

ENTERTAINMENT UNIT 201w 46d 55h