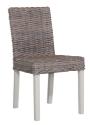

## FEATURES & BENEFITS

- Hand crafted in Indonesia using solid Mangowood and natural rattan
- Superior workmanship and quality
- Chairs available in a warm toned honey brown stain or whitewash
- Dining Chair pad sold separately
- Square edges with chunky silhouette
- 2 year Warranty

## **SORRENTO**

ENTERTAINMENT UNIT 160w 45d 55h

COFFEE TABLE 135w 60d 42h

NEST OF TABLES 50w 50d 48h

SHELF UNIT 100w 46d 200h

DINING CHAIR 47w 55d 87h

DINING CHAIR 47w 55d 87h

BAR CHAIR 45w 48d 84h