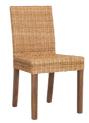

## FEATURES & BENEFITS

- Hand crafted in Indonesia using solid Mangowood and natural rattan
- Superior workmanship and quality
- Chairs available in a warm toned honey brown stain or whitewash
- Dining Chair pad sold separately
- Square edges with chunky silhouette
- 2 year Warranty

## **SORRENTO**

ENTERTAINMENT UNIT 160w 45d 55h

COFFEE TABLE 135w 60d 42h

NEST OF TABLES 50w 50d 48h

SHELF UNIT 100w 46d 200h

DINING CHAIR 47w 55d 87h

DINING CHAIR 47w 55d 87h

BAR CHAIR 45w 48d 84h