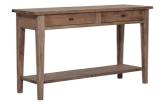

## **SORRENTO**

**DINING TABLE** 

200w 100d 75h 220w 100d 75h 250w 100d 75h

**BUFFET** 160w 46d 85h

**CONSOLE** 130w 40d 73h

**CONSOLE** 180w 40d 73h

**BUFFET** 207w 46d 85h

ENTERTAINMENT UNIT 201w 46d 55h