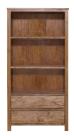

## **SORRENTO**

ENTERTAINMENT UNIT 160w 45d 55h

COFFEE TABLE 135w 60d 42h

NEST OF TABLES 50w 50d 48h

SHELF UNIT 100w 46d 200h

DINING CHAIR 47w 55d 87h

DINING CHAIR 47w 55d 87h

BAR CHAIR 45w 48d 84h