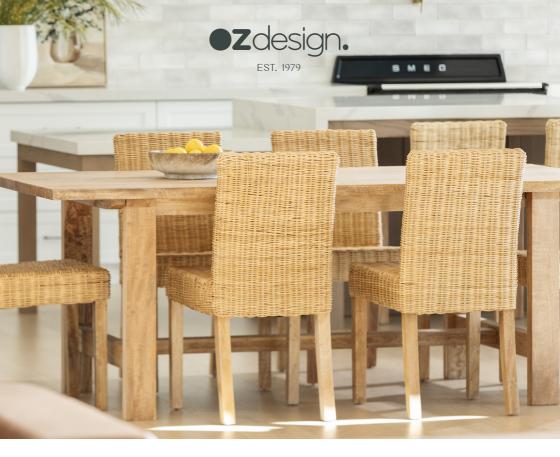

## **SORRENTO**

## FEATURES & BENEFITS

- Hand crafted in Indonesia using solid Mangowood and natural rattan
- Superior workmanship and quality
- Chairs available in a warm toned honey brown stain or whitewash
- Dining Chair pad sold separately
- Square edges with chunky silhouette
- 2 year Warranty

## **SORRENTO**

**DINING TABLE** 

200w 100d 75h 220w 100d 75h 250w 100d 75h

**BUFFET** 160w 46d 85h

**CONSOLE** 130w 40d 73h

**CONSOLE** 180w 40d 73h

**BUFFET** 207w 46d 85h

ENTERTAINMENT UNIT 201w 46d 55h