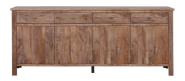

## **SORRENTO**

**DINING TABLE** 

200w 100d 75h 220w 100d 75h 250w 100d 75h

**BUFFET** 160w 46d 85h

**CONSOLE** 130w 40d 73h

**CONSOLE** 180w 40d 73h

**BUFFET** 207w 46d 85h

ENTERTAINMENT UNIT 201w 46d 55h