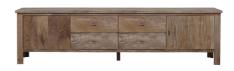

## **SORRENTO**

**DINING TABLE** 

200w 100d 75h 220w 100d 75h 250w 100d 75h

**BUFFET** 160w 46d 85h

**CONSOLE** 130w 40d 73h

**CONSOLE** 180w 40d 73h

**BUFFET** 207w 46d 85h

ENTERTAINMENT UNIT 201w 46d 55h