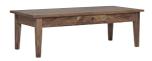

## **SORRENTO**

ENTERTAINMENT UNIT 160w 45d 55h

COFFEE TABLE 135w 60d 42h

NEST OF TABLES 50w 50d 48h

SHELF UNIT 100w 46d 200h

DINING CHAIR 47w 55d 87h

DINING CHAIR 47w 55d 87h

BAR CHAIR 45w 48d 84h