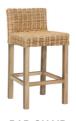

## **SORRENTO**

ENTERTAINMENT UNIT 160w 45d 55h

COFFEE TABLE 135w 60d 42h

NEST OF TABLES 50w 50d 48h

SHELF UNIT 100w 46d 200h

DINING CHAIR 47w 55d 87h

DINING CHAIR 47w 55d 87h

BAR CHAIR 45w 48d 84h

BAR CHAIR 45w 48d 84h

BAR STOOL 45w 48d 66h