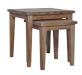

## **SORRENTO**

ENTERTAINMENT UNIT 160w 45d 55h

COFFEE TABLE 135w 60d 42h

NEST OF TABLES 50w 50d 48h

SHELF UNIT 100w 46d 200h

DINING CHAIR 47w 55d 87h

DINING CHAIR 47w 55d 87h

BAR CHAIR 45w 48d 84h