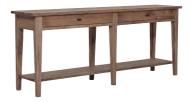

## **SORRENTO**

**DINING TABLE** 

200w 100d 75h 220w 100d 75h 250w 100d 75h

**BUFFET** 160w 46d 85h

**CONSOLE** 130w 40d 73h

**CONSOLE** 180w 40d 73h

**BUFFET** 207w 46d 85h

ENTERTAINMENT UNIT 201w 46d 55h