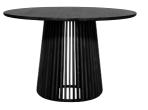

## **PILA**

## FEATURES & BENEFITS

- Unique structure with its beautiful slat designed bases
- Clear option is made of solid American oak timber
- Black optionis made of solid mindi timber
- Coffee and Side are available with either a tempered glass or Italian travertine top
- Buffet and Entertainment unit also available in black with tempered glass top
- 2 year Warranty

## **PILA**

**DINING TABLE** 120dia 76h 150dia 76h

**DINING TABLE** 120dia 76h 150dia 76h \$ ₩

**BUFFET** 200w 45d 85h 

**BUFFET** 200w 45d 85h

**ENTERTAINMENT UNIT** 200w 45d 60h

**ENTERTAINMENT UNIT** 200w 45d 60h