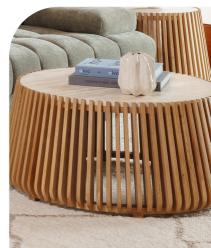

## FEATURES & BENEFITS

- Unique structure with its beautiful slat designed bases
- Clear option is made of solid American oak timber
- Black optionis made of solid mindi timber
- Coffee and Side are available with either a tempered glass or Italian travertine top
- Buffet and Entertainment unit also available in black with tempered glass top
- 2 year Warranty

**COFFEE TABLE** 95dia 42h

SIDE TABLE 60dia 52h

**COFFEE TABLE** 95dia 42h 

SIDE TABLE 60dia 52h 

**ROUND MIRROR** 100dia 6d

**ROUND MIRROR** 100dia 6d