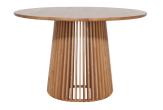

## **PILA**

## FEATURES & BENEFITS

- Unique structure with its beautiful slat designed bases
- Clear option is made of solid American oak timber
- Black optionis made of solid mindi timber
- Coffee and Side are available with either a tempered glass or Italian travertine top
- Buffet and Entertainment unit also available in black with tempered glass top
- 2 year Warranty

## **PILA**

**DINING TABLE** 120dia 76h 150dia 76h

**DINING TABLE** 120dia 76h 150dia 76h \$ ₩

**BUFFET** 200w 45d 85h 

**BUFFET** 200w 45d 85h

**ENTERTAINMENT UNIT** 200w 45d 60h

**ENTERTAINMENT UNIT** 200w 45d 60h