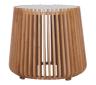

## FEATURES & BENEFITS

- Unique structure with its beautiful slat designed bases
- Clear option is made of solid American oak timber
- Black optionis made of solid mindi timber
- Coffee and Side are available with either a tempered glass or Italian travertine top
- Buffet and Entertainment unit also available in black with tempered glass top
- 2 year Warranty

**COFFEE TABLE** 95dia 42h

SIDE TABLE 60dia 52h

**COFFEE TABLE** 95dia 42h 

SIDE TABLE 60dia 52h 

**ROUND MIRROR** 100dia 6d

**ROUND MIRROR** 100dia 6d