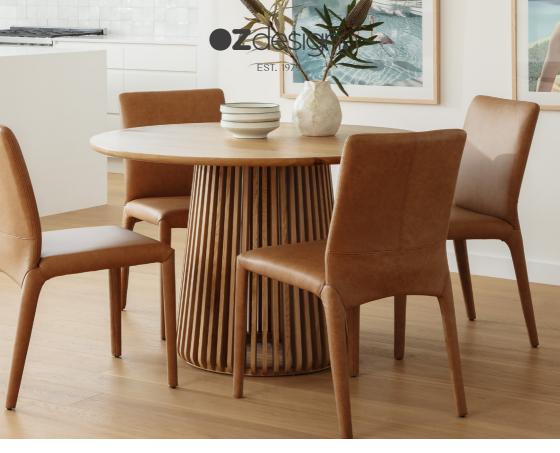

## **PILA**

## FEATURES & BENEFITS

- Unique structure with its beautiful slat designed bases
- Clear option is made of solid American oak timber
- Black optionis made of solid mindi timber
- Coffee and Side are available with either a tempered glass or Italian travertine top
- Buffet and Entertainment unit also available in black with tempered glass top
- 2 year Warranty

## **PILA**

**DINING TABLE** 120dia 76h 150dia 76h

**DINING TABLE** 120dia 76h 150dia 76h \$ ₩

**BUFFET** 200w 45d 85h 

**BUFFET** 200w 45d 85h

**ENTERTAINMENT UNIT** 200w 45d 60h

**ENTERTAINMENT UNIT** 200w 45d 60h