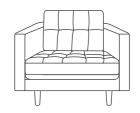

## • Zdesign furniture OXFORD collection

**OTTOMAN** 74w 56d 45h

**ARMCHAIR** 100w 93d 79h

2 SEATER 170w 93d 79h

3 SEATER 205w 93d 79h