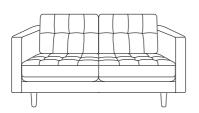

## • Zdesign furniture OXFORD collection

**OTTOMAN** 74w 56d 45h

**ARMCHAIR** 100w 93d 79h

2 SEATER 170w 93d 79h

3 SEATER 205w 93d 79h