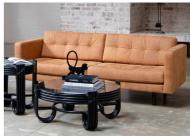

## OXFORD collection

## FEATURES & BENEFITS

- Available in armchair, 2 and 3 seater options with matching ottoman.
- Shown in Cat 27 natural leather.
- Available in a range of colours.
- Seat cushions made from high density foam.
- Back cushions made from block foam with dacron overlay.
- Elastic webbing seat support for added support and durability.
- Durable kiln dried solid tropical wood and plywood frame.
- Durable timber legs available in chocolate stain only.
- 5 year frame warranty.
- 3 year foam warranty.
- 3 year leather warranty.

## • Zdesign furniture OXFORD collection

**OTTOMAN** 74w 56d 45h

**ARMCHAIR** 100w 93d 79h

2 SEATER 170w 93d 79h

3 SEATER 205w 93d 79h