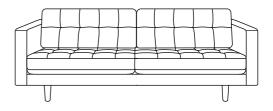

## • Zdesign furniture OXFORD collection

**OTTOMAN** 74w 56d 45h

**ARMCHAIR** 100w 93d 79h

2 SEATER 170w 93d 79h

3 SEATER 205w 93d 79h