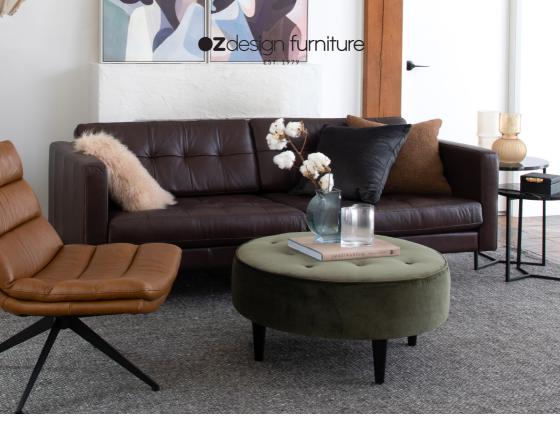

## OXFORD collection

## FEATURES & BENEFITS

- Available in armchair, 2 and 3 seater options with matching ottoman.
- Shown in Cat 27 natural leather.
- Available in a range of colours.
- Seat cushions made from high density foam.
- Back cushions made from block foam with dacron overlay.
- Elastic webbing seat support for added support and durability.
- Durable kiln dried solid tropical wood and plywood frame.
- Durable timber legs available in chocolate stain only.
- 5 year frame warranty.
- 3 year foam warranty.
- 3 year leather warranty.

## • Zdesign furniture OXFORD collection

**OTTOMAN** 74w 56d 45h

**ARMCHAIR** 100w 93d 79h

2 SEATER 170w 93d 79h

3 SEATER 205w 93d 79h