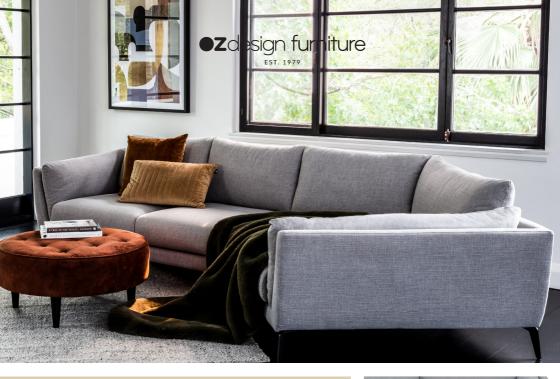

## EVERETT collection

## FEATURES & BENEFITS

- Available as a 2 seater + angled chaise in left hand or right hand facing, 3 Seater, 2 Seater and Armchair
- Featuring pocket sprung seat foam
- Back cushions are fibre filled
- Zigzag spring seat support
- Larkin fabric colours available are Nickel, Charcoal & Oat
- Fabric composition is 100% polyester
- Legs are angled black metal with plastic grommets
- 3 year seat foam warranty
- 5 year frame warranty
- 1 year fabric warranty