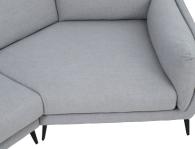

## FEATURES & BENEFITS

- Available as a 2 seater + angled chaise in left hand or right hand facing, 3 Seater, 2 Seater and Armchair
- Featuring pocket sprung seat foam
- Back cushions are fibre filled
- Zigzag spring seat support
- Larkin fabric colours available are Nickel, Charcoal & Oat
- Fabric composition is 100% polyester
- Legs are angled black metal with plastic grommets
- 3 year seat foam warranty
- 5 year frame warranty
- 1 year fabric warranty