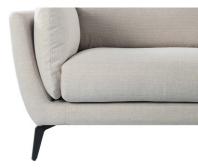

## FEATURES & BENEFITS

- Available as a 2 seater + angled chaise in left hand or right hand facing, 3 Seater, 2 Seater and Armchair
- Featuring pocket sprung seat foam
- Back cushions are fibre filled
- Zigzag spring seat support
- Larkin fabric colours available are Nickel, Charcoal & Oat
- Fabric composition is 100% polyester
- Legs are angled black metal with plastic grommets
- 3 year seat foam warranty
- 5 year frame warranty
- 1 year fabric warranty