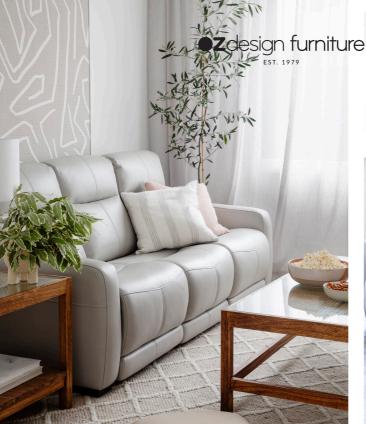

## CHICAGO collection

## FEATURES & BENEFITS

- Electric recliners for ultimate relaxation.
- High back cushions.
- Available in Light grey, black and natural.
- Available in 3 seater + chaise, 3 seater, 2 seater, arm chair + modular.
  Cowhide leather.
- Optional upgrade to battery pack recliners eliminating the need for a permanent power cable attached to a wall.
- 5 year frame warranty.
- 3 year foam warranty.
- 3 year leather warranty.
- 1 year mechanism warranty.

Recliner Colo

Colour Options

ozdesignfurniture.com.au

**ELECTRIC RECLINER** 98w 97d 94h

2 SEATER ELECTRIC RECLINERS 158w 97d 94h

**3 SEATER ELECTRIC RECLINERS** 218w 97d 94h

**3 SEATER ELECTRIC RECLINER + CHAISE** 275w 164d 94h