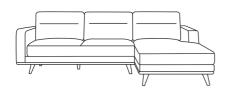

## **ASTRID**

**OTTOMAN** 65w 59d 45h

ARMCHAIR 101w 94d 91h

2 SEATER SOFA 169w 94d 91h

3 SEATER SOFA 228w 94d 91h

**2.5 SEATER + CHAISE** 273w 171d 91h

**MODULAR** 269w 269d 91h