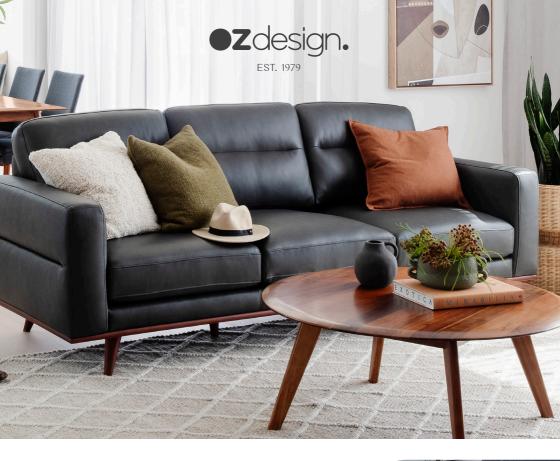

## **ASTRID**

## FEATURES & BENEFITS

- Available in ottoman, armchair, 2, 2.5 and 3 seater, chaise and modular.
- Available in a variety of colour options in fabric & leather.
- Foam seating with fibre filled back cushions for support and comfort.
- Pocket spring seat cushion.
- Zig zag spring seat support.
- Solid timber frame made from a variety of tropical hardwood timbers.
- Timber legs available in clear lacquer or brown stain
- 5 year frame warranty.
- 3 year foam warranty.
- 1 year fabric warranty.
- 3 year leather warranty.