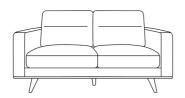

## **ASTRID**

**OTTOMAN** 65w 59d 45h

ARMCHAIR 101w 94d 91h

2 SEATER SOFA 169w 94d 91h

3 SEATER SOFA 228w 94d 91h

**2.5 SEATER + CHAISE** 273w 171d 91h

**MODULAR** 269w 269d 91h