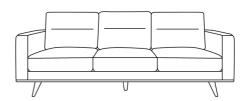

## **ASTRID**

**OTTOMAN** 65w 59d 45h

ARMCHAIR 101w 94d 91h

2 SEATER SOFA 169w 94d 91h

3 SEATER SOFA 228w 94d 91h

**2.5 SEATER + CHAISE** 273w 171d 91h

**MODULAR** 269w 269d 91h