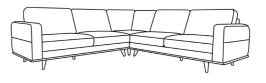

## **ASTRID**

**OTTOMAN** 65w 59d 45h

ARMCHAIR 101w 94d 91h

2 SEATER SOFA 169w 94d 91h

3 SEATER SOFA 228w 94d 91h

**2.5 SEATER + CHAISE** 273w 171d 91h

**MODULAR** 269w 269d 91h