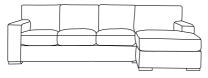

**2.5 SEATER** 214w 106d 87h 194w 92d 87h

2 SEATER + CHAISE 255w 157d 87h 219w 150d 87h

**3 SEATER + CHAISE** 326w 157d 87h 279w 150d 87h