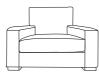

## •Zdesign furniture ASHTON/ASH collection

\*First measurement listed is Ashton. \*\* Second measurement listed is Ash.

OTTOMAN

120w 70d 42h

**CHAIR** 114w 106d 87h 100w 92d 87h

**2 SEATER** 184w 106d 87h 158w 92d 87h