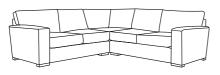

## **2.5 SEATER + CORNER + 2.5 SEATER** 299w 299w 106d 87h

**3 SEATER** 255w 106d 87h 218w 92d 87h

**2.5 SEATER + CHAISE** 285w 157d 87h 254w 150d 87h

**2 SEATER + CORNER + 2 SEATER** 269w 269w 106d 87h

**3 SEATER + CORNER + 3 SEATER** 340w 340w 106d 87h