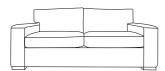

## •Zdesign furniture ASHTON/ASH collection

\*First measurement listed is Ashton. \*\* Second measurement listed is Ash.

OTTOMAN

120w 70d 42h

**CHAIR** 114w 106d 87h 100w 92d 87h

**2 SEATER** 184w 106d 87h 158w 92d 87h