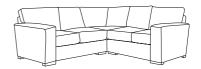

## **2.5 SEATER + CORNER + 2.5 SEATER** 299w 299w 106d 87h

**3 SEATER** 255w 106d 87h 218w 92d 87h

**2.5 SEATER + CHAISE** 285w 157d 87h 254w 150d 87h

**2 SEATER + CORNER + 2 SEATER** 269w 269w 106d 87h

**3 SEATER + CORNER + 3 SEATER** 340w 340w 106d 87h