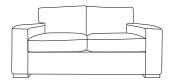

## •Zdesign furniture ASHTON/ASH collection

\*First measurement listed is Ashton. \*\* Second measurement listed is Ash.

OTTOMAN

120w 70d 42h

**CHAIR** 114w 106d 87h 100w 92d 87h

**2 SEATER** 184w 106d 87h 158w 92d 87h