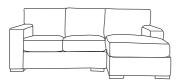

**2.5 SEATER** 214w 106d 87h 194w 92d 87h

2 SEATER + CHAISE 255w 157d 87h 219w 150d 87h

**3 SEATER + CHAISE** 326w 157d 87h 279w 150d 87h