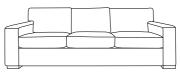

## •Zdesign furniture ASHTON/ASH collection

\*First measurement listed is Ashton. \*\* Second measurement listed is Ash.

OTTOMAN

120w 70d 42h

**CHAIR** 114w 106d 87h 100w 92d 87h

**2 SEATER** 184w 106d 87h 158w 92d 87h