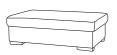

## •Zdesign furniture ASHTON/ASH collection

\*First measurement listed is Ashton. \*\* Second measurement listed is Ash.

OTTOMAN

120w 70d 42h

**CHAIR** 114w 106d 87h 100w 92d 87h

**2 SEATER** 184w 106d 87h 158w 92d 87h