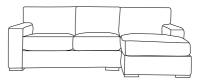

**2.5 SEATER** 214w 106d 87h 194w 92d 87h

2 SEATER + CHAISE 255w 157d 87h 219w 150d 87h

**3 SEATER + CHAISE** 326w 157d 87h 279w 150d 87h