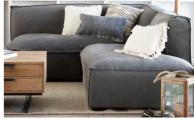

## ARTHUR collection

- Available in slate and beige in forest fabric
- Available in white in cascade fabric
- Bench seats with fixed back and open ended corners
- Made from European pine frames
- Block foam with a thick overlay cushion of crushed urethane, polyester fibre and silicon fibre (silicon is man – made non allergenic substitute to feather)
- Zig Zag spring seat support system
- Fabric composition: 63% Cotton, 37% Jute or 100% cotton
- 5 year frame warranty
- 3 year foam warranty
- 12 month fabric warranty

## ARTHUR

**CORNER MODULAR** 283w 247d 78h

2.5 SEATER + CHAISE 300w 130d 80h

SINGLE EXTENSION 100w 100d 78h

\*Our furniture collections may be subject to a variance of up to 3% of that of the dimensions indicated. Furniture featured in outdoor photography is for interior use only.