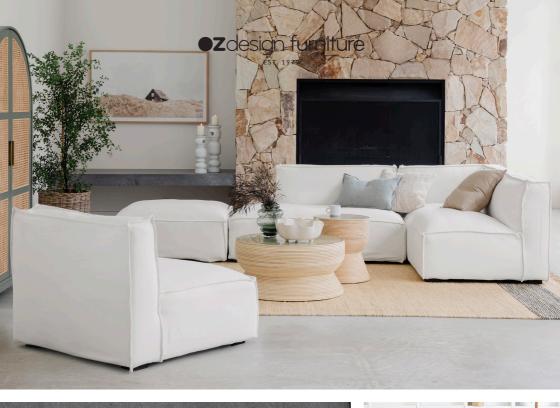

## ARTHUR collection

- Available in slate and beige in forest fabric
- Available in white in cascade fabric
- Bench seats with fixed back and open ended corners
- Made from European pine frames
- Block foam with a thick overlay cushion of crushed urethane, polyester fibre and silicon fibre (silicon is man – made non allergenic substitute to feather)
- Zig Zag spring seat support system
- Fabric composition: 63% Cotton, 37% Jute or 100% cotton
- 5 year frame warranty
- 3 year foam warranty
- 12 month fabric warranty

## ARTHUR

**CORNER MODULAR** 283w 247d 78h

2.5 SEATER + CHAISE 300w 130d 80h

SINGLE EXTENSION 100w 100d 78h

\*Our furniture collections may be subject to a variance of up to 3% of that of the dimensions indicated. Furniture featured in outdoor photography is for interior use only.