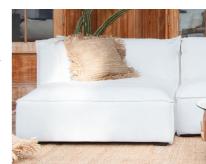

## ARTHUR collection

- Available in slate and beige in forest fabric
- Available in white in cascade fabric
- Bench seats with fixed back and open ended corners
- Made from European pine frames
- Block foam with a thick overlay cushion of crushed urethane, polyester fibre and silicon fibre (silicon is man – made non allergenic substitute to feather)
- Zig Zag spring seat support system
- Fabric composition: 63% Cotton, 37% Jute or 100% cotton
- 5 year frame warranty
- 3 year foam warranty
- 12 month fabric warranty

## ARTHUR

**CORNER MODULAR** 283w 247d 78h

2.5 SEATER + CHAISE 300w 130d 80h

SINGLE EXTENSION 100w 100d 78h

\*Our furniture collections may be subject to a variance of up to 3% of that of the dimensions indicated. Furniture featured in outdoor photography is for interior use only.