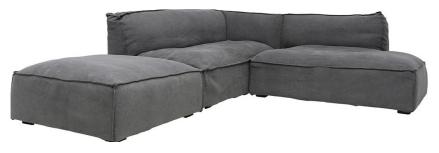

## ARTHUR collection

- Available in slate and beige in forest fabric
- Available in white in cascade fabric
- Bench seats with fixed back and open ended corners
- Made from European pine frames
- Block foam with a thick overlay cushion of crushed urethane, polyester fibre and silicon fibre (silicon is man – made non allergenic substitute to feather)
- Zig Zag spring seat support system
- Fabric composition: 63% Cotton, 37% Jute or 100% cotton
- 5 year frame warranty
- 3 year foam warranty
- 12 month fabric warranty

Fabric Options Colour Options Modular Chaise Feather filled

ozdesignfurniture.com.au

AUSTRALIAN OWNED & OPERATED

## ARTHUR

**CORNER MODULAR** 283w 247d 78h

2.5 SEATER + CHAISE 300w 130d 80h

SINGLE EXTENSION 100w 100d 78h

\*Our furniture collections may be subject to a variance of up to 3% of that of the dimensions indicated. Furniture featured in outdoor photography is for interior use only.