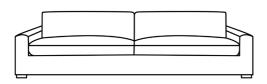

## FEATURES & BENEFITS

- Available as a 3 seater, 3.5 seater, 3.5 seater + chaise and a modular.
- Featuring feather seats with foam insert.
- Back cushions are a feather and fibre mix.
- Zigzag spring seat support.
- Available in 2 fabric colours concrete and natural.
- Frame is made from solid timber.
- 3 year seat foam warranty.
- 5 year frame warranty.
- 1 year fabric warranty.

## TEMPEST collection

2.5 SEATER 185w 100d 82h

3 SEATER 220w 100d 82h

3.5 SEATER 240w 100d 82h

3.5 SEATER + CHAISE 348w 178d 82h

**MODULAR** 325w 325d 82h