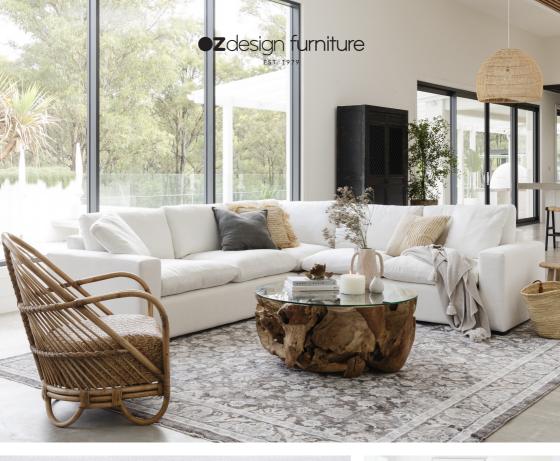

## TEMPEST collection

## FEATURES & BENEFITS

- Available as a 3 seater, 3.5 seater, 3.5 seater + chaise and a modular.
- Featuring feather seats with foam insert.
- Back cushions are a feather and fibre mix.
- Zigzag spring seat support.
- Available in 2 fabric colours concrete and natural.
- Frame is made from solid timber.
- 3 year seat foam warranty.
- 5 year frame warranty.
- 1 year fabric warranty.

Colour Options

Chaise

AUSTRALIAN OWNED & OPERATED

## TEMPEST collection

2.5 SEATER 185w 100d 82h

3 SEATER 220w 100d 82h

3.5 SEATER 240w 100d 82h

3.5 SEATER + CHAISE 348w 178d 82h

**MODULAR** 325w 325d 82h