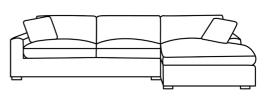

## FEATURES & BENEFITS

- Available as a 3 seater, 3.5 seater, 3.5 seater + chaise and a modular.
- Featuring feather seats with foam insert.
- Back cushions are a feather and fibre mix.
- Zigzag spring seat support.
- Available in 2 fabric colours concrete and natural.
- Frame is made from solid timber.
- 3 year seat foam warranty.
- 5 year frame warranty.
- 1 year fabric warranty.

Colour Options

Chaise

AUSTRALIAN OWNED & OPERATED

## TEMPEST collection

2.5 SEATER 185w 100d 82h

3 SEATER 220w 100d 82h

3.5 SEATER 240w 100d 82h

3.5 SEATER + CHAISE 348w 178d 82h

**MODULAR** 325w 325d 82h