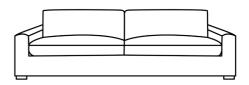

## FEATURES & BENEFITS

- Available as a 3 seater, 3.5 seater, 3.5 seater + chaise and a modular.
- Featuring feather seats with foam insert.
- Back cushions are a feather and fibre mix.
- Zigzag spring seat support.
- Available in 2 fabric colours concrete and natural.
- Frame is made from solid timber.
- 3 year seat foam warranty.
- 5 year frame warranty.
- 1 year fabric warranty.

## TEMPEST collection

2.5 SEATER 185w 100d 82h

3 SEATER 220w 100d 82h

3.5 SEATER 240w 100d 82h

3.5 SEATER + CHAISE 348w 178d 82h

**MODULAR** 325w 325d 82h