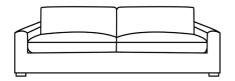

## FEATURES & BENEFITS

- Available as a 3 seater, 3.5 seater, 3.5 seater + chaise and a modular.
- Featuring feather seats with foam insert.
- Back cushions are a feather and fibre mix.
- Zigzag spring seat support.
- Available in 2 fabric colours concrete and natural.
- Frame is made from solid timber.
- 3 year seat foam warranty.
- 5 year frame warranty.
- 1 year fabric warranty.

## TEMPEST collection

2.5 SEATER 185w 100d 82h

3 SEATER 220w 100d 82h

3.5 SEATER 240w 100d 82h

3.5 SEATER + CHAISE 348w 178d 82h

**MODULAR** 325w 325d 82h