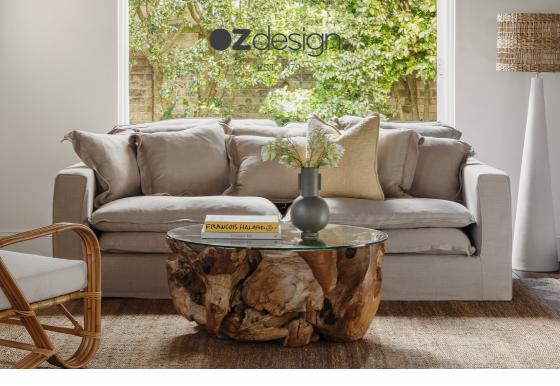

## **SALOTTO**

## FEATURES & BENEFITS

- Available in 3.5 seater and ottoman.
- Available in a range of fabric types and colour options.
- Features 4 seat cushions for the base. 2 back cushions with 9 scatter cushions.
- Two back cushions are reversible.
- Seat cushions made from foam core with duck feather and dacron foam wrap.
- Back and scatter cushions made from tightly packed foam with dacron wrap.
- Solid pine and plywood frame.
- Hidden glider feet.
- Removable slip cover that is dry clean only.
- Can be styled with the Soho sofa and chair.
- 5 year frame and workmanship warranty.
- 3 year foam warranty.
- 1 year fabric warranty.

## **SALOTTO**

**3.5 SEATER** 240w 140d 80h