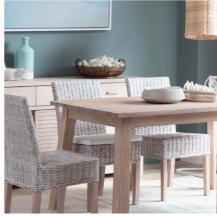

## PORTSEA collection

**DINING TABLE** 

150w 90d 77h 180w 95d 77h 210w 100d 77h

**BUFFET** 

165w 45d 85h

**CONSOLE** 

130w 43d 75h

ثو

### **COFFEE & SIDE TABLES**

Side 52w 52d 54h Rectangle coffee 140w 70d 42h

**DINING CHAIR** 

Short 46w 55d 88h

**DINING CHAIR** 

Tall 47w 59d 99h

**BOOKCASE** 

110w 42d 190h