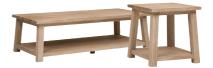

### **COFFEE & SIDE TABLES**

Side 52w 52d 54h Rectangle coffee 140w 70d 42h

**DINING CHAIR** 

Short 46w 55d 88h

**DINING CHAIR** 

Tall 47w 59d 99h

**BOOKCASE** 

110w 42d 190h