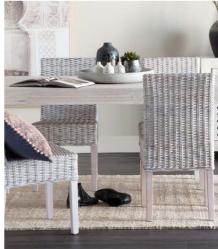

## PORTSEA collection

**DINING TABLE** 

150w 90d 77h 180w 95d 77h 210w 100d 77h

**BUFFET** 

165w 45d 85h

**CONSOLE** 

130w 43d 75h

ثو

### **COFFEE & SIDE TABLES**

Side 52w 52d 54h Rectangle coffee 140w 70d 42h

**DINING CHAIR** 

Short 46w 55d 88h

**DINING CHAIR** 

Tall 47w 59d 99h

**BOOKCASE** 

110w 42d 190h