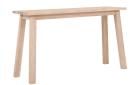

## PORTSEA collection

**DINING TABLE** 

150w 90d 77h 180w 95d 77h 210w 100d 77h

**BUFFET** 

165w 45d 85h

**CONSOLE** 

130w 43d 75h

ثو