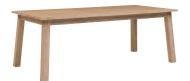

## PORTSEA collection

**DINING TABLE** 

150w 90d 77h 180w 95d 77h 210w 100d 77h

**BUFFET** 

165w 45d 85h

**CONSOLE** 

130w 43d 75h

ثو