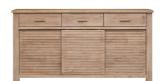

## PORTSEA collection

**DINING TABLE** 

150w 90d 77h 180w 95d 77h 210w 100d 77h

**BUFFET** 

165w 45d 85h

**CONSOLE** 

130w 43d 75h

ثو