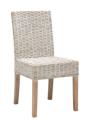

### **COFFEE & SIDE TABLES**

Side 52w 52d 54h Rectangle coffee 140w 70d 42h

**DINING CHAIR** 

Short 46w 55d 88h

**DINING CHAIR** 

Tall 47w 59d 99h

**BOOKCASE** 

110w 42d 190h