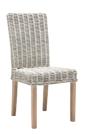

### **COFFEE & SIDE TABLES**

Side 52w 52d 54h Rectangle coffee 140w 70d 42h

**DINING CHAIR** 

Short 46w 55d 88h

**DINING CHAIR** 

Tall 47w 59d 99h

**BOOKCASE** 

110w 42d 190h