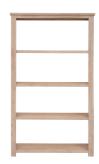

### **COFFEE & SIDE TABLES**

Side 52w 52d 54h Rectangle coffee 140w 70d 42h

**DINING CHAIR** 

Short 46w 55d 88h

**DINING CHAIR** 

Tall 47w 59d 99h

**BOOKCASE** 

110w 42d 190h