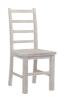

# NEW HAVEN

collection

**DINING TABLE** 

150w 100d 77h 180w 100d 77h 200w 100d 77h

BUFFET

3 drawer 3 door 165w 45d 81h 6 drawer 180w 50d 80h

**DINING CHAIR** 

47w 54d 101h