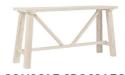

MIRROR STANDING

100w x 200h

**ENTERTAINMENT UNIT** 

220w 50d 54h cavity 49w 16h

**ENTERTAINMENT UNIT** 

158w 50d 54h cavity 49w 16h

**CONSOLE CROSS LEG** 

150w 40d 75h