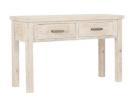

CONSOLE

120w 40d 75h

**DISPLAY CABINET** 

90w 45d 180h

**LEANING SHELF** 

65w 43d 188h