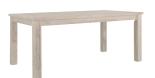

# NEW HAVEN

collection

**DINING TABLE** 

150w 100d 77h 180w 100d 77h 200w 100d 77h

BUFFET

3 drawer 3 door 165w 45d 81h 6 drawer 180w 50d 80h

**DINING CHAIR** 

47w 54d 101h