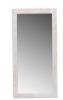

MIRROR STANDING

100w x 200h

**ENTERTAINMENT UNIT** 

220w 50d 54h cavity 49w 16h

**ENTERTAINMENT UNIT** 

158w 50d 54h cavity 49w 16h

**CONSOLE CROSS LEG** 

150w 40d 75h