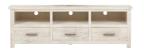

MIRROR STANDING

100w x 200h

**ENTERTAINMENT UNIT** 

220w 50d 54h cavity 49w 16h

**ENTERTAINMENT UNIT** 

158w 50d 54h cavity 49w 16h

**CONSOLE CROSS LEG** 

150w 40d 75h