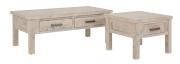

#### **COFFEE & SIDE TABLES**

Coffee 120w 60d 45h Side 60w 60d 45h

ozdesignfurniture.com.au

AUSTRALIAN OWNED & OPERATED

\*Our furniture collections may be subject to a variance of up to 3% of that of the dimensions indicated