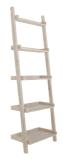

CONSOLE

120w 40d 75h

**DISPLAY CABINET** 

90w 45d 180h

**LEANING SHELF** 

65w 43d 188h