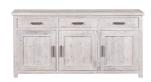

# NEW HAVEN

collection

**DINING TABLE** 

150w 100d 77h 180w 100d 77h 200w 100d 77h

BUFFET

3 drawer 3 door 165w 45d 81h 6 drawer 180w 50d 80h

**DINING CHAIR** 

47w 54d 101h