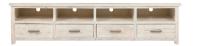

MIRROR STANDING

100w x 200h

**ENTERTAINMENT UNIT** 

220w 50d 54h cavity 49w 16h

**ENTERTAINMENT UNIT** 

158w 50d 54h cavity 49w 16h

**CONSOLE CROSS LEG** 

150w 40d 75h