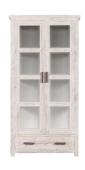

CONSOLE

120w 40d 75h

**DISPLAY CABINET** 

90w 45d 180h

**LEANING SHELF** 

65w 43d 188h