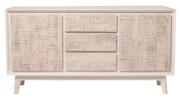

#### FEATURES & BENEFITS

- White wash timber combined with a sleek white finish
- Part of an extenisive collection of innovative living and dining room furniture
- Rustic rough sawn drawers with finger pull opening



Self Assembly





## •Zdesign furniture

# COASTAL collection





#### **DINING TABLE**

160w 90d 77h 180w 100d 77h 210w 100d 77h



#### **BUFFET**

165w 45d 85h

ثو



#### **ENTERTAINMENT UNIT**

160w 45d 64h



#### CONSOLE

120w 40d 78h



#### **COFFEE & SIDE TABLES**

Side 55w 55d 50h Coffee 120w 65d 43h

£°



### **DINING CHAIR**

46w 55d 90h

ozdesignfurniture.com.au

AUSTRALIAN OWNED & OPERATED

\*Our furniture collections may be subject to a variance of up to 3% of that of the dimensions indicated.