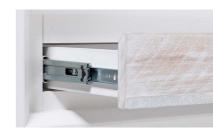

#### FEATURES & BENEFITS

- White wash timber combined with a sleek white finish
- Part of an extenisive collection of innovative living and dining room furniture
- Rustic rough sawn drawers with finger pull opening

Self Assembly