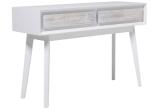

#### FEATURES & BENEFITS

- White wash timber combined with a sleek white finish
- Part of an extenisive collection of innovative living and dining room furniture
- Rustic rough sawn drawers with finger pull opening



Self Assembly





## •Zdesign furniture

# COASTAL collection





#### **DINING TABLE**

160w 90d 77h 180w 100d 77h 210w 100d 77h



#### **BUFFET**

165w 45d 85h

ثو



#### **ENTERTAINMENT UNIT**

160w 45d 64h



#### CONSOLE

120w 40d 78h



#### **COFFEE & SIDE TABLES**

Side 55w 55d 50h Coffee 120w 65d 43h

£°



### **DINING CHAIR**

46w 55d 90h

ozdesignfurniture.com.au

AUSTRALIAN OWNED & OPERATED

\*Our furniture collections may be subject to a variance of up to 3% of that of the dimensions indicated.