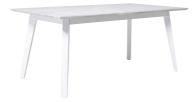

#### FEATURES & BENEFITS

- White wash timber combined with a sleek white finish
- Part of an extenisive collection of innovative living and dining room furniture
- Rustic rough sawn drawers with finger pull opening



Self Assembly





## •Zdesign furniture

# COASTAL collection





#### **DINING TABLE**

160w 90d 77h 180w 100d 77h 210w 100d 77h



#### **BUFFET**

165w 45d 85h

ثو



#### **ENTERTAINMENT UNIT**

160w 45d 64h



#### CONSOLE

120w 40d 78h



#### **COFFEE & SIDE TABLES**

Side 55w 55d 50h Coffee 120w 65d 43h

£°



### **DINING CHAIR**

46w 55d 90h

ozdesignfurniture.com.au

AUSTRALIAN OWNED & OPERATED

\*Our furniture collections may be subject to a variance of up to 3% of that of the dimensions indicated.