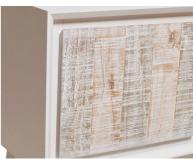

#### FEATURES & BENEFITS

- White wash timber combined with a sleek white finish
- Part of an extenisive collection of innovative living and dining room furniture
- Rustic rough sawn drawers with finger pull opening