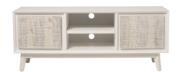

#### FEATURES & BENEFITS

- White wash timber combined with a sleek white finish
- Part of an extenisive collection of innovative living and dining room furniture
- Rustic rough sawn drawers with finger pull opening



Self Assembly





## •Zdesign furniture

# COASTAL collection





#### **DINING TABLE**

160w 90d 77h 180w 100d 77h 210w 100d 77h



#### **BUFFET**

165w 45d 85h

ثو



#### **ENTERTAINMENT UNIT**

160w 45d 64h



#### CONSOLE

120w 40d 78h



#### **COFFEE & SIDE TABLES**

Side 55w 55d 50h Coffee 120w 65d 43h

£°



### **DINING CHAIR**

46w 55d 90h

ozdesignfurniture.com.au

AUSTRALIAN OWNED & OPERATED

\*Our furniture collections may be subject to a variance of up to 3% of that of the dimensions indicated.