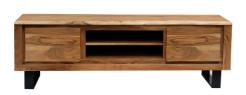

# BUNTING

#### FEATURES & BENEFITS

- Made from solid Indian acacia hardwood timber with natural 'live edge' outer edge retained where possible.
- Black cross pedestal iron base.
- Each piece has its own timber characteristics making each piece very unique.
- Table tops have a nitrocellulose sealer applied meaning they are fairly stain resistant, however care should be taken and placemats used.
- 12 month warranty.
- Handmade and finished in India.





Self assembly

Handcrafted

ozdesignfurniture.com.au

AUSTRALIAN OWNED & OPERATED

### Zdesign furniture

## BUNTING

collection



#### **DINING TABLE**

180w 95d 76h 210w 100d 76h 240w 105d 76h





#### **ROUND DINING TABLE**

135dia 76h





#### **ENTERTAINMENT UNIT**

170w 45d 55h





#### **BUFFET**

166w 44d 80h





#### **COFFEE TABLE**

130w 70d 45h 0



#### **BENCH**

180w 40d 45h 210w 40d 45h 240w 40d 45h



## ARTISAN

COLLECTION

Crafted for OZ

Bunting range



<sup>\*</sup> DISCLAIMER: NOTE THESE SMALL CRACKS, JOINTS AND IMPERFECTIONS ARE NOT CONSIDERED PRODUCT FAULTS.