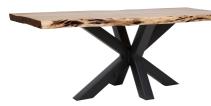

# BUNTING

#### FEATURES & BENEFITS

- Made from solid Indian acacia hardwood timber with natural 'live edge' outer edge retained where possible.
- Black cross pedestal iron base.
- Each piece has its own timber characteristics making each piece very unique.
- Table tops have a nitrocellulose sealer applied meaning they are fairly stain resistant, however care should be taken and placemats used.
- 12 month warranty.
- Handmade and finished in India.





Self assembly

Handcrafted

ozdesignfurniture.com.au

AUSTRALIAN OWNED & OPERATED

### Zdesign furniture

## BUNTING

collection



#### **DINING TABLE**

180w 95d 76h 210w 100d 76h 240w 105d 76h





#### **ROUND DINING TABLE**

135dia 76h





#### **ENTERTAINMENT UNIT**

170w 45d 55h





#### **BUFFET**

166w 44d 80h





#### **COFFEE TABLE**

130w 70d 45h 0



#### **BENCH**

180w 40d 45h 210w 40d 45h 240w 40d 45h



## ARTISAN

COLLECTION

Crafted for OZ

Bunting range



<sup>\*</sup> DISCLAIMER: NOTE THESE SMALL CRACKS, JOINTS AND IMPERFECTIONS ARE NOT CONSIDERED PRODUCT FAULTS.