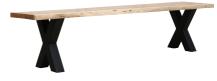

#### **BENCH**

180w 40d 45h 210w 40d 45h 240w 40d 45h

#### FEATURES & BENEFITS

- Made from solid Indian acacia hardwood timber with natural 'live edge' outer edge retained where possible.
- Black cross pedestal iron base.
- Each piece has its own timber characteristics making each piece very unique.
- Table tops have a nitrocellulose sealer applied meaning they are fairly stain resistant, however care should be taken and placemats used.
- 12 month warranty.
- Handmade and finished in India.