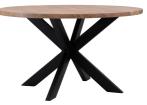

# BUNTING

#### FEATURES & BENEFITS

- Made from solid Indian acacia hardwood timber with natural 'live edge' outer edge retained where possible.
- Black cross pedestal iron base.
- Each piece has its own timber characteristics making each piece very unique.
- Table tops have a nitrocellulose sealer applied meaning they are fairly stain resistant, however care should be taken and placemats used.
- 12 month warranty.
- Handmade and finished in India.





Self assembly

Handcrafted

ozdesignfurniture.com.au

AUSTRALIAN OWNED & OPERATED

### Zdesign furniture

## BUNTING

collection



#### **DINING TABLE**

180w 95d 76h 210w 100d 76h 240w 105d 76h





#### **ROUND DINING TABLE**

135dia 76h





#### **ENTERTAINMENT UNIT**

170w 45d 55h





#### **BUFFET**

166w 44d 80h





#### **COFFEE TABLE**

130w 70d 45h 0



#### **BENCH**

180w 40d 45h 210w 40d 45h 240w 40d 45h



## ARTISAN

COLLECTION

Crafted for OZ

Bunting range



<sup>\*</sup> DISCLAIMER: NOTE THESE SMALL CRACKS, JOINTS AND IMPERFECTIONS ARE NOT CONSIDERED PRODUCT FAULTS.