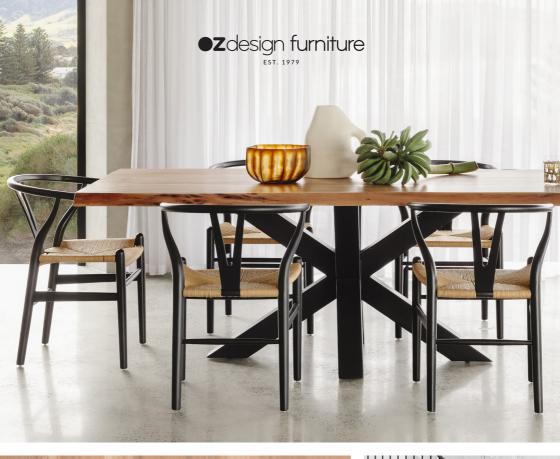

#### FEATURES & BENEFITS

- Made from solid Indian acacia hardwood timber with natural 'live edge' outer edge retained where possible.
- Black cross pedestal iron base.
- Each piece has its own timber characteristics making each piece very unique.
- Table tops have a nitrocellulose sealer applied meaning they are fairly stain resistant, however care should be taken and placemats used.
- 12 month warranty.
- Handmade and finished in India.

## BUNTING

collection