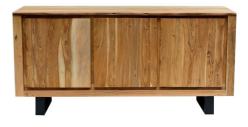

# BUNTING

#### FEATURES & BENEFITS

- Made from solid Indian acacia hardwood timber with natural 'live edge' outer edge retained where possible.
- Black cross pedestal iron base.
- Each piece has its own timber characteristics making each piece very unique.
- Table tops have a nitrocellulose sealer applied meaning they are fairly stain resistant, however care should be taken and placemats used.
- 12 month warranty.
- Handmade and finished in India.





Self assembly

Handcrafted

ozdesignfurniture.com.au

AUSTRALIAN OWNED & OPERATED

### Zdesign furniture

## BUNTING

collection



#### **DINING TABLE**

180w 95d 76h 210w 100d 76h 240w 105d 76h





#### **ROUND DINING TABLE**

135dia 76h





#### **ENTERTAINMENT UNIT**

170w 45d 55h





#### **BUFFET**

166w 44d 80h





#### **COFFEE TABLE**

130w 70d 45h 0



#### **BENCH**

180w 40d 45h 210w 40d 45h 240w 40d 45h



## ARTISAN

COLLECTION

Crafted for OZ

Bunting range



<sup>\*</sup> DISCLAIMER: NOTE THESE SMALL CRACKS, JOINTS AND IMPERFECTIONS ARE NOT CONSIDERED PRODUCT FAULTS.