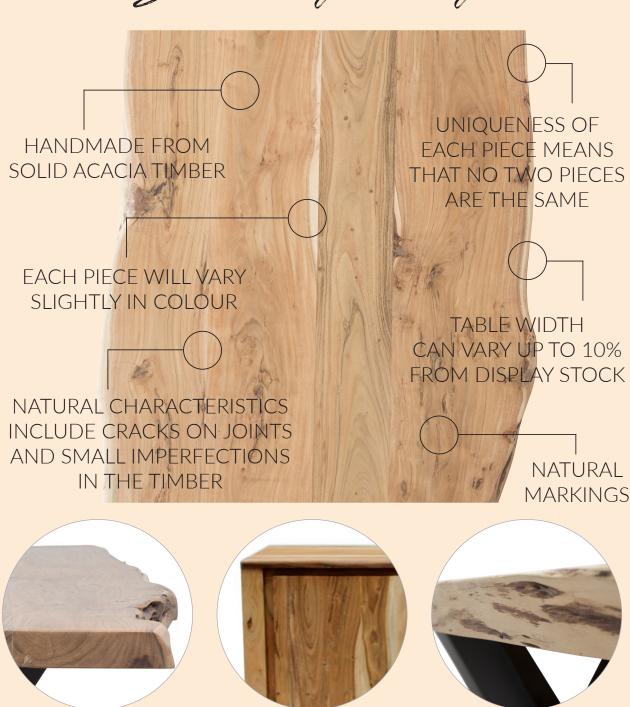

#### FEATURES & BENEFITS

- Made from solid Indian acacia hardwood timber with natural 'live edge' outer edge retained where possible.
- Black cross pedestal iron base.
- Each piece has its own timber characteristics making each piece very unique.
- Table tops have a nitrocellulose sealer applied meaning they are fairly stain resistant, however care should be taken and placemats used.
- 12 month warranty.
- Handmade and finished in India.

## ARTISAN

COLLECTION

Crafted for OZ

Bunting range

<sup>\*</sup> DISCLAIMER: NOTE THESE SMALL CRACKS, JOINTS AND IMPERFECTIONS ARE NOT CONSIDERED PRODUCT FAULTS.