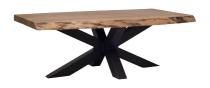

#### **DINING TABLE**

180w 95d 76h 210w 100d 76h 240w 105d 76h

#### FEATURES & BENEFITS

- Made from solid Indian acacia hardwood timber with natural 'live edge' outer edge retained where possible.
- Black cross pedestal iron base.
- Each piece has its own timber characteristics making each piece very unique.
- Table tops have a nitrocellulose sealer applied meaning they are fairly stain resistant, however care should be taken and placemats used.
- 12 month warranty.
- Handmade and finished in India.