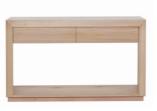

**4 DOOR BUFFET** 200w 49d 86h

**3 DOOR BUFFET** 

**COFFEE TABLE** 120w 60d 46h

**CONSOLE** 130w 40d 77h

**ENTERTAINMENT UNIT** 226w 48d 50h 170w 48d 50h