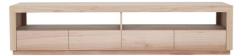

**4 DOOR BUFFET** 200w 49d 86h

**3 DOOR BUFFET** 

**COFFEE TABLE** 120w 60d 46h

**CONSOLE** 130w 40d 77h

**ENTERTAINMENT UNIT** 226w 48d 50h 170w 48d 50h