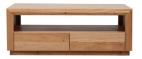

**4 DOOR BUFFET** 200w 49d 86h

**3 DOOR BUFFET** 

**COFFEE TABLE** 120w 60d 46h

**CONSOLE** 130w 40d 77h

**ENTERTAINMENT UNIT** 226w 48d 50h 170w 48d 50h