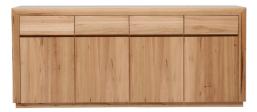

**4 DOOR BUFFET** 200w 49d 86h

**3 DOOR BUFFET** 

**COFFEE TABLE** 120w 60d 46h

**CONSOLE** 130w 40d 77h

**ENTERTAINMENT UNIT** 226w 48d 50h 170w 48d 50h