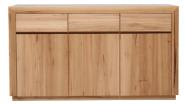

**4 DOOR BUFFET** 200w 49d 86h

**3 DOOR BUFFET** 

**COFFEE TABLE** 120w 60d 46h

**CONSOLE** 130w 40d 77h

**ENTERTAINMENT UNIT** 226w 48d 50h 170w 48d 50h