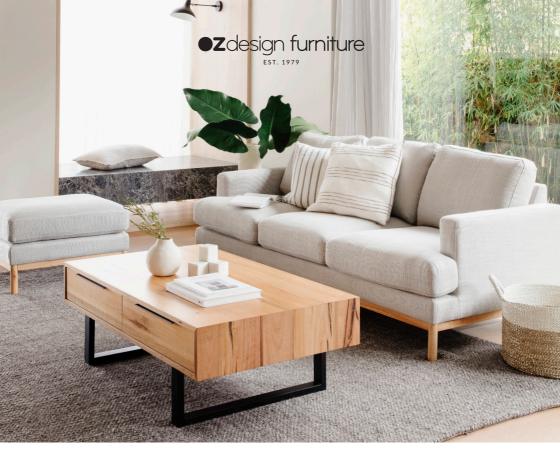

## ATTICUS collection

## FEATURES & BENEFITS

- Available in chair, 2, 2.5, 3, 2.5 seater + chaise and modular configuration options.
- Available in a variety of fabric colour options.
- Frame is made from solid timber.
- Stand out timber plinth for added design detail.
- Block foam seat cushions with pocket springs.
- Slim rubber wood timber base and legs.
- 5 year foam and frame warranty.
- 1 year fabric warranty.