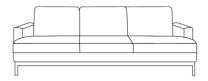

## FEATURES & BENEFITS

- Available in chair, 2, 2.5, 3, 2.5 seater + chaise and modular configuration options.
- Available in a variety of fabric colour options.
- Frame is made from solid timber.
- Stand out timber plinth for added design detail.
- Block foam seat cushions with pocket springs.
- Slim rubber wood timber base and legs.
- 5 year foam and frame warranty.
- 1 year fabric warranty.

## ATTICUS collection

2 SEATER 146w 95d 85h

2.5 SEATER 187w 95d 85h

2.5 SEATER + CHAISE 268w 153d 85h

3 SEATER 207w 95d 85h