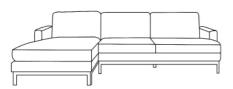

## FEATURES & BENEFITS

- Available in chair, 2, 2.5, 3, 2.5 seater + chaise and modular configuration options.
- Available in a variety of fabric colour options.
- Frame is made from solid timber.
- Stand out timber plinth for added design detail.
- Block foam seat cushions with pocket springs.
- Slim rubber wood timber base and legs.
- 5 year foam and frame warranty.
- 1 year fabric warranty.

## ATTICUS collection

2 SEATER 146w 95d 85h

2.5 SEATER 187w 95d 85h

2.5 SEATER + CHAISE 268w 153d 85h

3 SEATER 207w 95d 85h