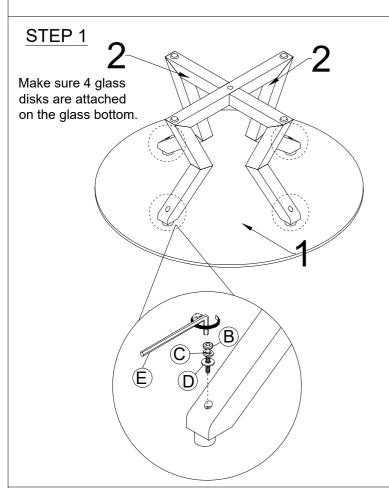

## Insuructions

MODEL: P334 GT (Round850 x 400)

Thanks you for purchasing this quality product. Be sure to lay all components on a soft and clean surface before assembly in order to avoid components from being scratched.

## CAUTIONS:

- 1. Check contents against list for quantity.
- 2. Familiarize yourself with the components and hardware by reviewing the Assembly Instructions.
- 3. Do not over tightened the screws and bolts as it may damage the threads.
- 4. Keep all hardware parts out of the reach of children.
- 5. Please "LIFT UP & MOVE" the table when ever you want to shift it.

|     | ia componente nom boing |             |       |  |  |
|-----|-------------------------|-------------|-------|--|--|
|     | PARTS LIST              |             |       |  |  |
| N   | Ο.                      | DESCRIPTION | QTY   |  |  |
| •   | 1                       | GLASS TOP   | 1 PC  |  |  |
| . 2 | 2                       | LEG         | 2 PCS |  |  |

| NO. | DESCRIPTION      | QTY   |
|-----|------------------|-------|
| Α   | JCBC M6 x 35mm   | 1 PC  |
| В   | JCBC M6 x 40mm   | 4 PCS |
| С   | SPRING WASHER M6 | 5 PCS |
| D   | FLAT WASHER M6   | 5 PCS |
| Е   | ALLEN KEY M4     | 1 PC  |
|     |                  |       |