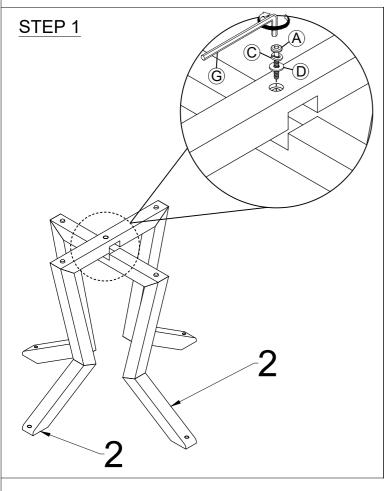

## Assembly Instructions

MODEL: P317 (Round1200 x 760)

Thanks you for purchasing this quality product. Be sure to lay all components on a soft and clean surface before assembly in order to avoid components from being scratched.

## CAUTIONS:

- 1. Check contents against list for quantity.
- 2. Familiarize yourself with the components and hardware by reviewing the Assembly Instructions.
- 3. Do not over tightened the screws and bolts as it may damage the threads.
- 4. Keep all hardware parts out of the reach of children.
- 5. Please "LIFT UP & MOVE" the table when ever you want to shift it.

|     | PARTS LIST  |       |  |  |  |
|-----|-------------|-------|--|--|--|
| NO. | DESCRIPTION | QTY   |  |  |  |
| 1   | TABLE TOP   | 1 PC  |  |  |  |
| 2   | LEG         | 2 PCS |  |  |  |

| NO. | DESCRIPTION      | QTY   |  |  |
|-----|------------------|-------|--|--|
| Α   | JCBB M8 x 45mm   | 1 PC  |  |  |
| В   | JCBC M6 x 40mm   | 4 PCS |  |  |
| С   | SPRING WASHER M8 | 1 PC  |  |  |
| D   | FLAT WASHER M8   | 1 PC  |  |  |
| Ε   | SPRING WASHER M6 | 4 PCS |  |  |
| F   | FLAT WASHER M6   | 4 PCS |  |  |
| G   | ALLEN KEY M5     | 1 PC  |  |  |
| Ξ   | ALLEN KEY M4     | 1 PC  |  |  |
|     | WOOD DOWEL       | 4 PCS |  |  |