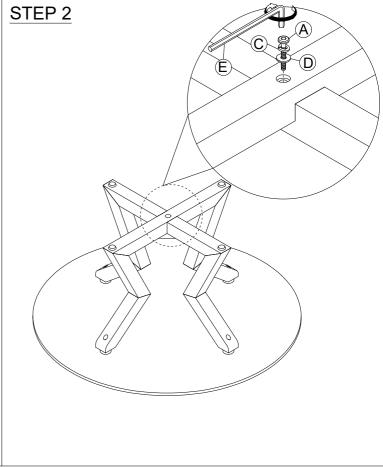

|     | PARTS LIST  |       |  |  |  |
|-----|-------------|-------|--|--|--|
| NO. | DESCRIPTION | QTY   |  |  |  |
| 1   | TABLE TOP   | 1 PC  |  |  |  |
| 2   | LEG         | 2 PCS |  |  |  |

| NO. | DESCRIPTION      | QTY   |  |  |
|-----|------------------|-------|--|--|
| Α   | JCBB M8 x 45mm   | 1 PC  |  |  |
| В   | JCBC M6 x 40mm   | 4 PCS |  |  |
| С   | SPRING WASHER M8 | 1 PC  |  |  |
| D   | FLAT WASHER M8   | 1 PC  |  |  |
| Ε   | SPRING WASHER M6 | 4 PCS |  |  |
| F   | FLAT WASHER M6   | 4 PCS |  |  |
| G   | ALLEN KEY M5     | 1 PC  |  |  |
| Ξ   | ALLEN KEY M4     | 1 PC  |  |  |
|     | WOOD DOWEL       | 4 PCS |  |  |