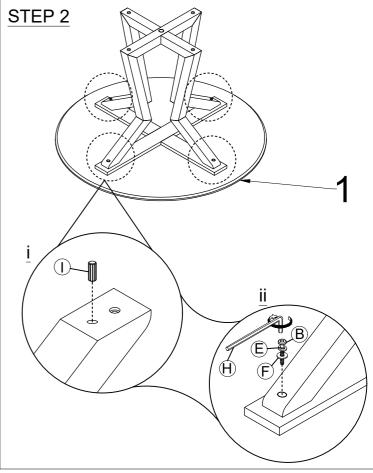

## Assembly Instructions

MODEL: P317 (Round1200 x 760)

Thanks you for purchasing this quality product. Be sure to lay all components on a soft and clean surface before assembly in order to avoid components from being scratched.

## CAUTIONS:

- 1. Check contents against list for quantity.
- 2. Familiarize yourself with the components and hardware by reviewing the Assembly Instructions.
- 3. Do not over tightened the screws and bolts as it may damage the threads.
- 4. Keep all hardware parts out of the reach of children.
- 5. Please "LIFT UP & MOVE" the table when ever you want to shift it.

|     | PARTS LIST  |       |  |  |  |
|-----|-------------|-------|--|--|--|
| NO. | DESCRIPTION | QTY   |  |  |  |
| 1   | TABLE TOP   | 1 PC  |  |  |  |
| 2   | LEG         | 2 PCS |  |  |  |

| NO. | DESCRIPTION      | QTY   |  |  |
|-----|------------------|-------|--|--|
| Α   | JCBB M8 x 45mm   | 1 PC  |  |  |
| В   | JCBC M6 x 40mm   | 4 PCS |  |  |
| С   | SPRING WASHER M8 | 1 PC  |  |  |
| D   | FLAT WASHER M8   | 1 PC  |  |  |
| Ε   | SPRING WASHER M6 | 4 PCS |  |  |
| F   | FLAT WASHER M6   | 4 PCS |  |  |
| G   | ALLEN KEY M5     | 1 PC  |  |  |
| Ξ   | ALLEN KEY M4     | 1 PC  |  |  |
|     | WOOD DOWEL       | 4 PCS |  |  |