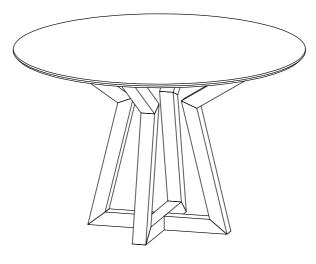

age the threads.
- 4. Keep all hardware parts out of the reach of children.
- 5. Please "LIFT UP & MOVE" the table when ever you want to shift it.

|     | PARTS LIST  |       |  |  |  |
|-----|-------------|-------|--|--|--|
| NO. | DESCRIPTION | QTY   |  |  |  |
| 1   | TABLE TOP   | 1 PC  |  |  |  |
| 2   | LEG         | 2 PCS |  |  |  |

| NO. | DESCRIPTION      | QTY   |  |  |
|-----|------------------|-------|--|--|
| Α   | JCBB M8 x 45mm   | 1 PC  |  |  |
| В   | JCBC M6 x 40mm   | 4 PCS |  |  |
| С   | SPRING WASHER M8 | 1 PC  |  |  |
| D   | FLAT WASHER M8   | 1 PC  |  |  |
| Ε   | SPRING WASHER M6 | 4 PCS |  |  |
| F   | FLAT WASHER M6   | 4 PCS |  |  |
| G   | ALLEN KEY M5     | 1 PC  |  |  |
| Ξ   | ALLEN KEY M4     | 1 PC  |  |  |
|     | WOOD DOWEL       | 4 PCS |  |  |







COMPLETED ASSEMBLY

## Insuructions

MODEL: P334 GT (Round850 x 400)

Thanks you for purchasing this quality product. Be sure to lay all components on a soft and clean surface before assembly in order to avoid components from being scratched.

## CAUTIONS:

- 1. Check contents against list for quantity.
- 2. Familiarize yourself with the components and hardware by reviewing the Assembly Instructions.
- 3. Do not over tightened the screws and bolts as it may damage the threads.
- 4. Keep all hardware parts out of the reach of children.
- 5. Please "LIFT UP & MOVE" the table when ever you want to shift it.

|     | ia componente nom boing |             |       |  |  |
|-----|-------------------------|-------------|-------|--|--|
|     | PARTS LIST              |             |       |  |  |