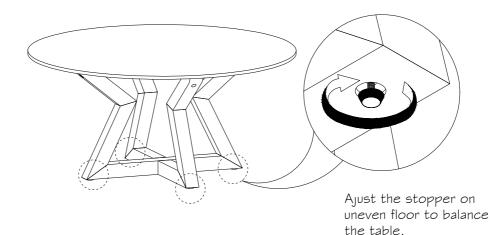

e threads.
- 4. Keep all hardware parts out of the reach of children.
- 5. Please "LIFT UP & MOVE" the table when ever you want to shift it.

|     | ia componente nom boing |             |       |  |  |
|-----|-------------------------|-------------|-------|--|--|
|     | PARTS LIST              |             |       |  |  |
| N   | Ο.                      | DESCRIPTION | QTY   |  |  |
| •   | 1                       | GLASS TOP   | 1 PC  |  |  |
| . 2 | 2                       | LEG         | 2 PCS |  |  |

| NO. | DESCRIPTION      | QTY   |
|-----|------------------|-------|
| Α   | JCBC M6 x 35mm   | 1 PC  |
| В   | JCBC M6 x 40mm   | 4 PCS |
| С   | SPRING WASHER M6 | 5 PCS |
| D   | FLAT WASHER M6   | 5 PCS |
| Е   | ALLEN KEY M4     | 1 PC  |
|     |                  |       |







COMPLETED ASSEMBLY