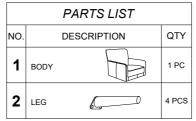

| HARDWARE LIST |                |       |
|---------------|----------------|-------|
| NO.           | DESCRIPTION    | QTY   |
| Α             | JCBB M8 x 25MM | 8 PCS |
| В             | ALLEN KEY M5   | 1 PC  |