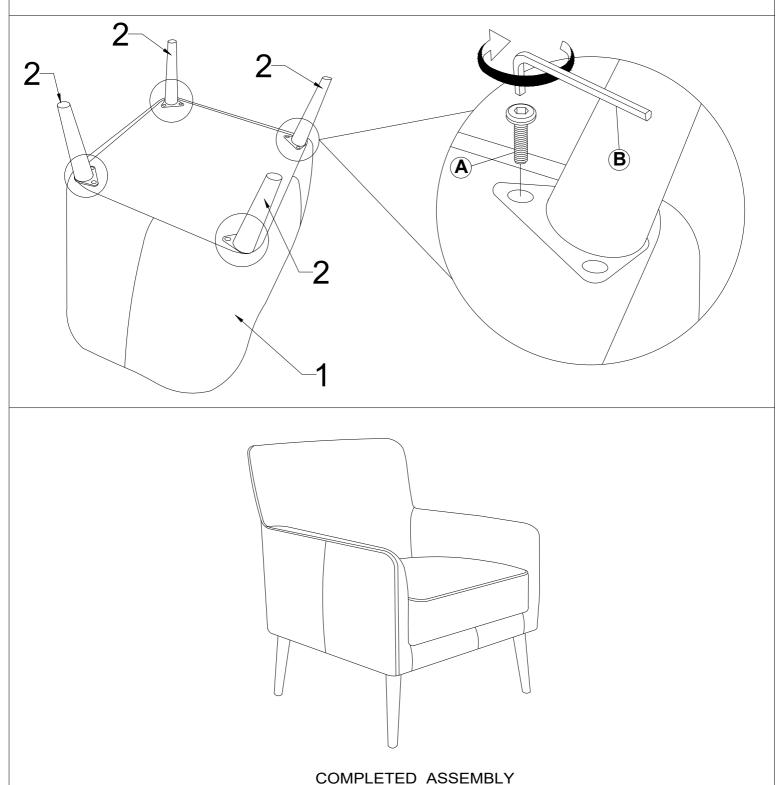

## CAUTIONS :

- 1. Check contents against list for quantity.
- 2. Familiarize yourself with the components and hardware by reviewing the Assembly Instructions.
- 3. Do not over tightened the screws and bolts as it may damage the threads.
- 4. Keep all hardware parts out of the reach of children.
- 5. Please "LIFT UP & MOVE" the chair when ever you want to shift it.