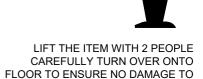

#### STEP 3

LIFT THE ITEM WITH 2 PEOPLE CAREFULLY TURN OVER ONTO FLOOR TO ENSURE NO DAMAGE TO ITEM