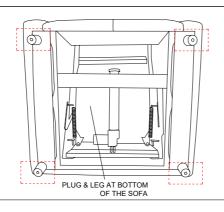

#### STEP 3

LIFT THE ITEM WITH 2 PEOPLE CAREFULLY TURN OVER ONTO FLOOR TO ENSURE NO DAMAGE TO ITEM