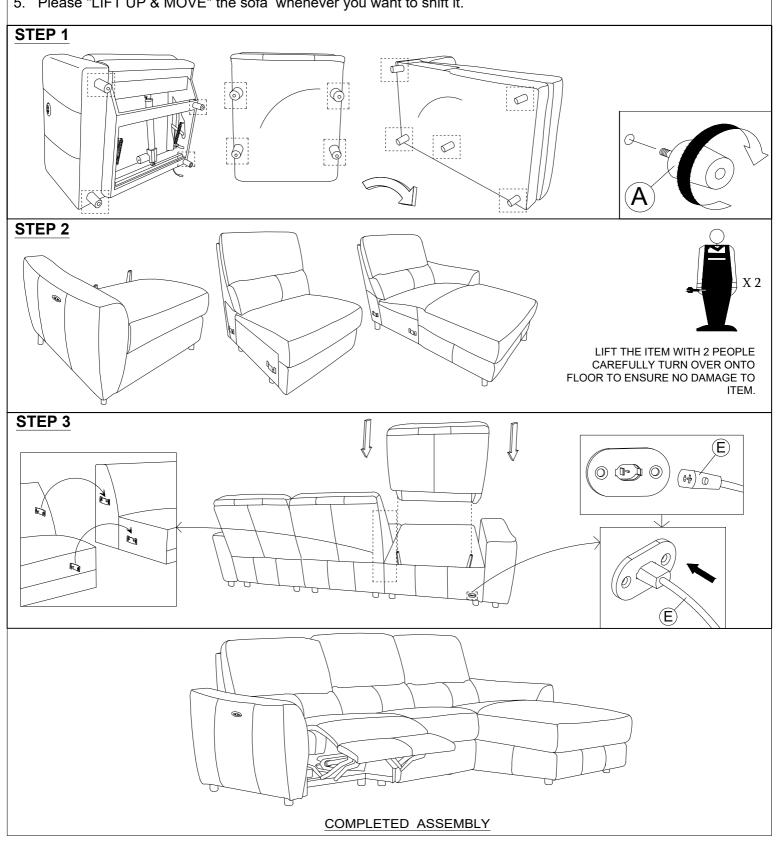

Thank you for purchasing this quality product. Be sure to lay all components on a soft and clean surface before assembly in order to avoid components from being scratched. HARDWARE LIST

**DESCRIPTION** 

QTY

21 PCS

2 PCS

NO.

Α

LEG

**PLUG** 

- 1. Check contents against hardware list.
- 2. Familiarize yourself with the components and hardware by reviewing the Assembly Instructions.
- 3. Do not over tighten the screws and bolts as it may damage the threads.
- 4. Keep all hardware parts out of reach of children.
- 5. Please "LIFT UP & MOVE" the sofa whenever you want to shift it.