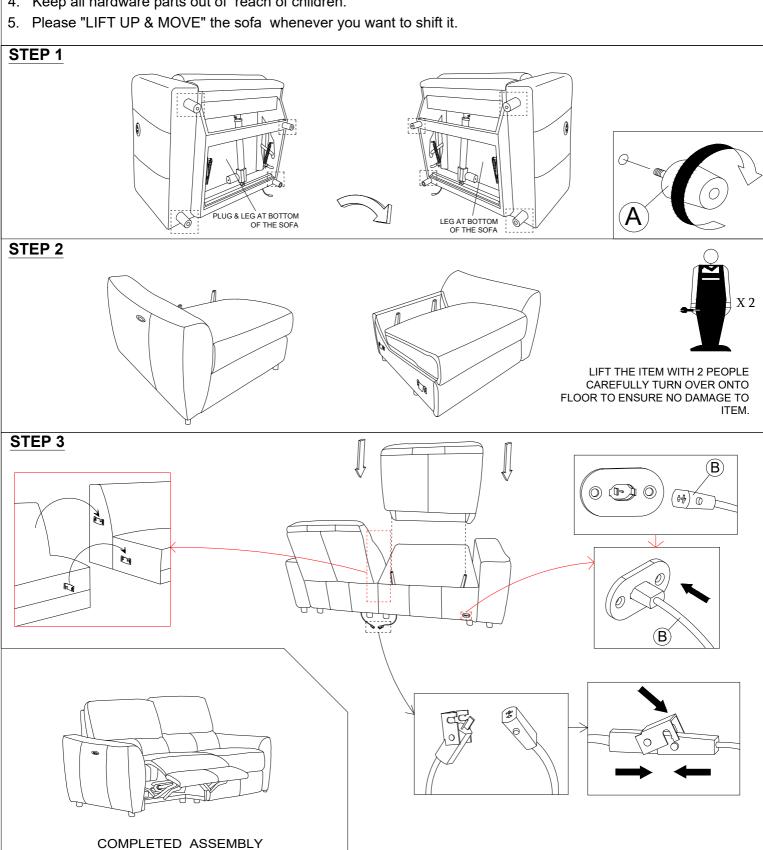

#### CAUTIONS:

- 1. Check contents against hardware list.
- 2. Familiarize yourself with the components and hardware by reviewing the Assembly Instructions.
- 3. Do not over tighten the screws and bolts as it may damage the threads.
- 4. Keep all hardware parts out of reach of children.
- 5. Please "LIFT UP & MOVE" the sofa whenever you want to shift it.

#### STEP 1

NO.

Α

LEG

**PLUG** 

QTY

4 PCS

1 PC

**DESCRIPTION** 

#### STEP 2

ITEM.

#### STEP 3

LIFT THE ITEM WITH 2 PEOPLE CAREFULLY TURN OVER ONTO FLOOR TO ENSURE NO DAMAGE TO ITEM