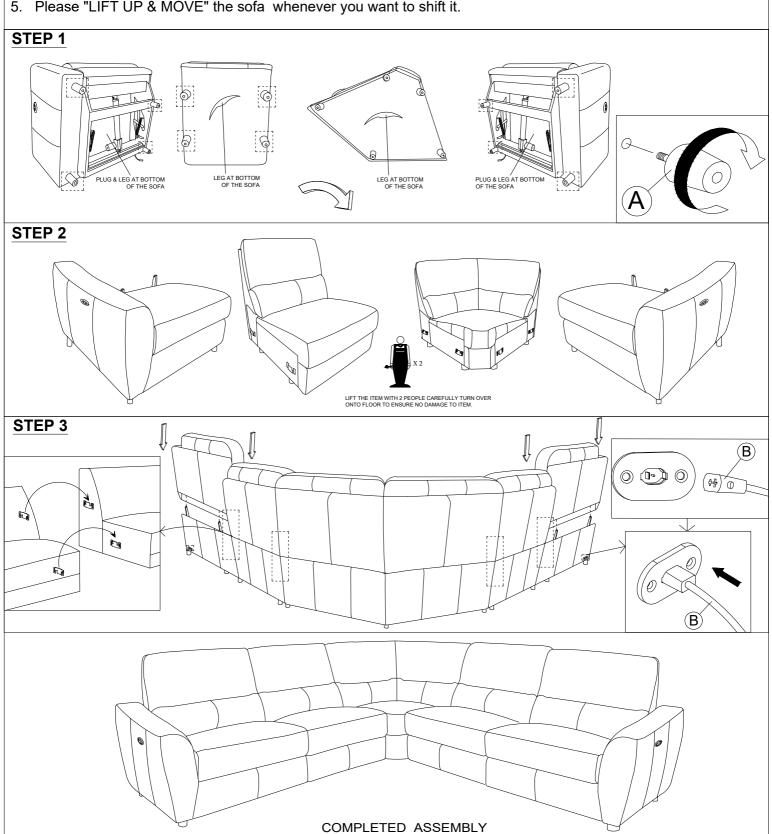

#### CAUTIONS:

- 1. Check contents against hardware list.
- 2. Familiarize yourself with the components and hardware by reviewing the Assembly Instructions.
- 3. Do not over tighten the screws and bolts as it may damage the threads.
- 4. Keep all hardware parts out of reach of children.
- 5. Please "LIFT UP & MOVE" the sofa whenever you want to shift it.

#### STEP 1

NO.

Α

LEG

**PLUG** 

QTY

4 PCS

1 PC

**DESCRIPTION** 

#### STEP 2

ITEM.

#### STEP 3

LIFT THE ITEM WITH 2 PEOPLE CAREFULLY TURN OVER ONTO FLOOR TO ENSURE NO DAMAGE TO ITEM