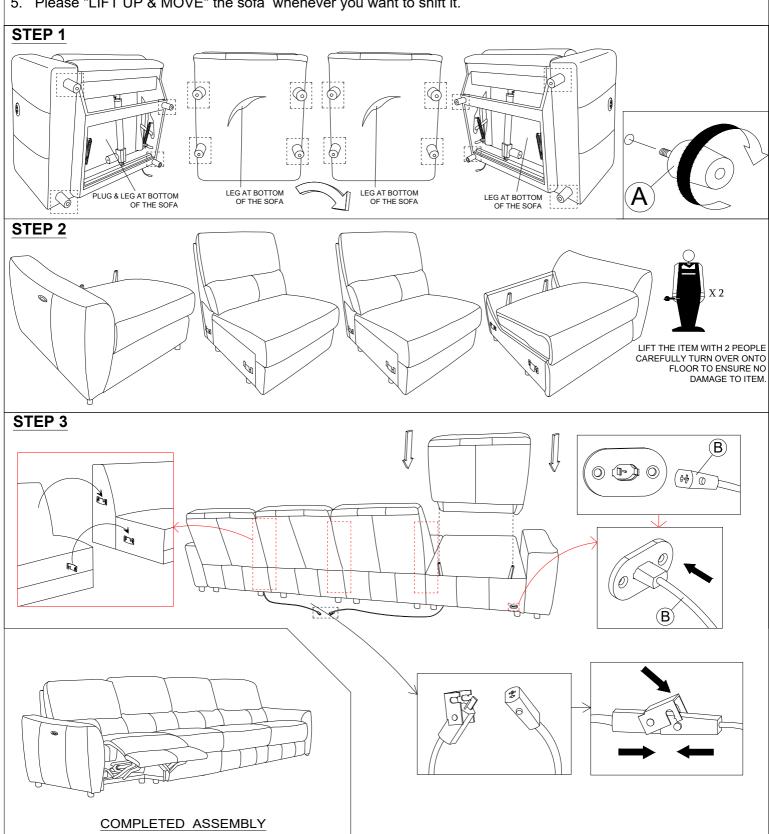

QTY

13 PCS

1 PC

NO.

Α

LEG

**PLUG** 

- 1. Check contents against hardware list.
- 2. Familiarize yourself with the components and hardware by reviewing the Assembly Instructions.
- 3. Do not over tighten the screws and bolts as it may damage the threads.
- 4. Keep all hardware parts out of reach of children.
- 5. Please "LIFT UP & MOVE" the sofa whenever you want to shift it.