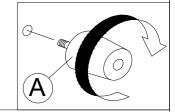

#### STEP 1

NO.

Α

LEG

**PLUG** 

QTY

4 PCS

1 PC

**DESCRIPTION** 

QTY

8 PCS

1 PC

NO.

Α

LEG

**PLUG** 

QTY

12 PCS

1 PC

NO.

Α

LEG

**PLUG** 

- 1. Check contents against hardware list.
- 2. Familiarize yourself with the components and hardware by reviewing the Assembly Instructions.
- 3. Do not over tighten the screws and bolts as it may damage the threads.
- 4. Keep all hardware parts out of reach of children.

QTY

13 PCS

1 PC

NO.

Α

LEG

**PLUG** 

- 1. Check contents against hardware list.
- 2. Familiarize yourself with the components and hardware by reviewing the Assembly Instructions.
- 3. Do not over tighten the screws and bolts as it may damage the threads.
- 4. Keep all hardware parts out of reach of children.
- 5. Please "LIFT UP & MOVE" the sofa whenever you want to shift it.

QTY

21 PCS

2 PCS

NO.

Α

LEG

**PLUG** 

- 1. Check contents against hardware list.
- 2. Familiarize yourself with the components and hardware by reviewing the Assembly Instructions.
- 3. Do not over tighten the screws and bolts as it may damage the threads.
- 4. Keep all hardware parts out of reach of children.
- 5. Please "LIFT UP & MOVE" the sofa whenever you want to shift it.

NO.

Α

LEG

**PLUG** 

QTY

16 PCS

1 PC

- 1. Check contents against hardware list.
- 2. Familiarize yourself with the components and hardware by reviewing the Assembly Instructions.
- 3. Do not over tighten the screws and bolts as it may damage the threads.
- 4. Keep all hardware parts out of reach of children.
- 5. Please "LIFT UP & MOVE" the sofa whenever you want to shift it.