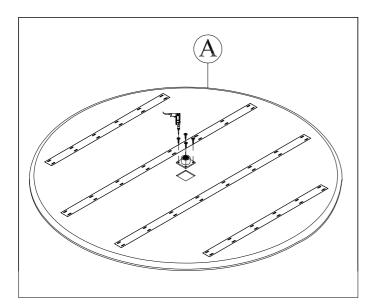

#### **Assembly Instructions:**

- 1. Lay Top Table (A) onto clean smooth surface as carpet or cardboard. Please note the indicating letter for homing guidance.
- 2. Please insert Bar Metal (C) to the Top Table (A) by Screw (D) and tighten by using Screw Driver Power Drill (Not included).
- 3. Turn up the table.