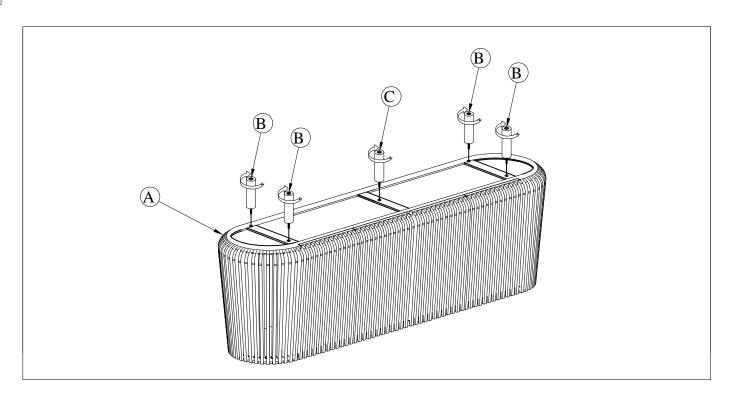

#### Parts Included:

| A - Buffet Top - 1pc |                                                                                                                                                                                                                                                                                                                                                                                                                                                                                                                                                                                                                                                                                                                                                                                                                                                                                                                                                                                                                                                                                                                                                                                                                                                                                                                                                                                                                                                                                                                                                                                                                                                                                                                                                                                                                                                                                                                                                                                                                                                                                                                                | B - Body Legs - 4pcs |                    | C - Body Legs - 1pc                    |
|----------------------|--------------------------------------------------------------------------------------------------------------------------------------------------------------------------------------------------------------------------------------------------------------------------------------------------------------------------------------------------------------------------------------------------------------------------------------------------------------------------------------------------------------------------------------------------------------------------------------------------------------------------------------------------------------------------------------------------------------------------------------------------------------------------------------------------------------------------------------------------------------------------------------------------------------------------------------------------------------------------------------------------------------------------------------------------------------------------------------------------------------------------------------------------------------------------------------------------------------------------------------------------------------------------------------------------------------------------------------------------------------------------------------------------------------------------------------------------------------------------------------------------------------------------------------------------------------------------------------------------------------------------------------------------------------------------------------------------------------------------------------------------------------------------------------------------------------------------------------------------------------------------------------------------------------------------------------------------------------------------------------------------------------------------------------------------------------------------------------------------------------------------------|----------------------|--------------------|----------------------------------------|
|                      |                                                                                                                                                                                                                                                                                                                                                                                                                                                                                                                                                                                                                                                                                                                                                                                                                                                                                                                                                                                                                                                                                                                                                                                                                                                                                                                                                                                                                                                                                                                                                                                                                                                                                                                                                                                                                                                                                                                                                                                                                                                                                                                                | (D)                  |                    | 0                                      |
| D - 2 pcs            | E - 4pcs                                                                                                                                                                                                                                                                                                                                                                                                                                                                                                                                                                                                                                                                                                                                                                                                                                                                                                                                                                                                                                                                                                                                                                                                                                                                                                                                                                                                                                                                                                                                                                                                                                                                                                                                                                                                                                                                                                                                                                                                                                                                                                                       |                      | F - Ø4 * 40 - 4pcs | G - Ø4 * 20 - 4pcs                     |
|                      | Constant Con |                      | (*)mm»             | ************************************** |