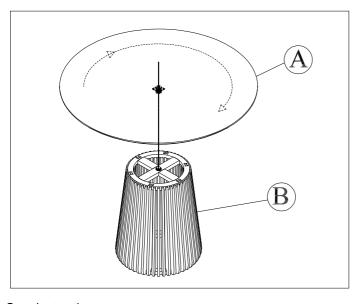

#### **Assembly Instructions:**

- 1. Lay Top Table (A) onto clean smooth surface as carpet or cardboard. Please note the indicating letter for homing guidance.
- 2. Please insert Bar Metal (C) to the Top Table (A) by Screw (D) and tighten by using Screw Driver Power Drill (Not included).
- 3. Turn up the table.

- 4. Attach Top Table ( A ) to the Body Legs ( B ), 360 degree rotation Top ( A) to be sure when connecting with Body Legs ( B ).
- 5. Assembly is complete.