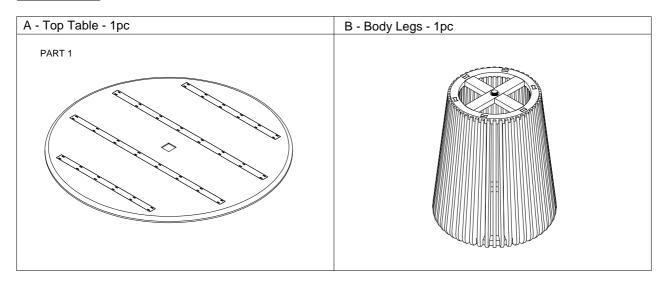

#### Parts Included:

| C - Bar Metal - 1 pc | D - Screw Ø4 * 20 - 4pcs | Power Drill - not included |  |
|----------------------|--------------------------|----------------------------|--|
|                      |                          |                            |  |