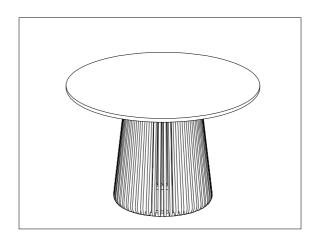

### **Ezdesign** furniture

## ASSEMBLY INSTRUCTION PILA DINING TABLE

#### Pre Assembly:

- Please read all instructions before beginning assembly
- Place all parts on a carpet or foam in shipping box.
   Find the letter (A, B, C,...) on each part and check with below part list to ensure we have all components.
- Save all packing materials until assembly is complete to avoid accidentally discarding smaller parts or hardware.
- This product requires Two peoples to do assembly.



#### Parts Included:



| C - Bar Metal - 1 pc | D - Screw Ø4 * 20 - 4pcs | Power Drill - not included |  |
|----------------------|--------------------------|----------------------------|--|
|                      |                          |                            |  |

#### **Assembly Instructions:**

- 1. Lay Top Table (A) onto clean smooth surface as carpet or cardboard. Please note the indicating letter for homing guidance.
- 2. Please insert Bar Metal (C) to the Top Table (A) by Screw (D) and tighten by using Screw Driver Power Drill (Not included).
- 3. Turn up the table.





- 4. Attach Top Table ( A ) to the Body Legs ( B ), 360 degree rotation Top ( A) to be sure when connecting with Body Legs ( B ).
- 5. Assembly is complete.





#### Care Instructions:

- Hardware may