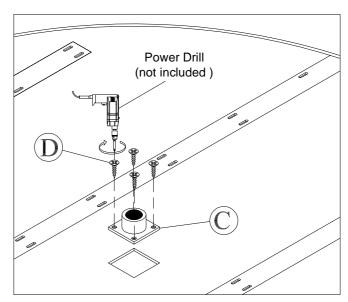

#### **Assembly Instructions:**

- 1. Lay Top Table (A) onto clean smooth surface as carpet or cardboard. Please note the indicating letter for homing guidance.
- 2. Please insert Bar Metal (C) to the Top Table (A) by Screw (D) and tighten by using Screw Driver Power Drill (Not included).
- 3. Turn up the table.