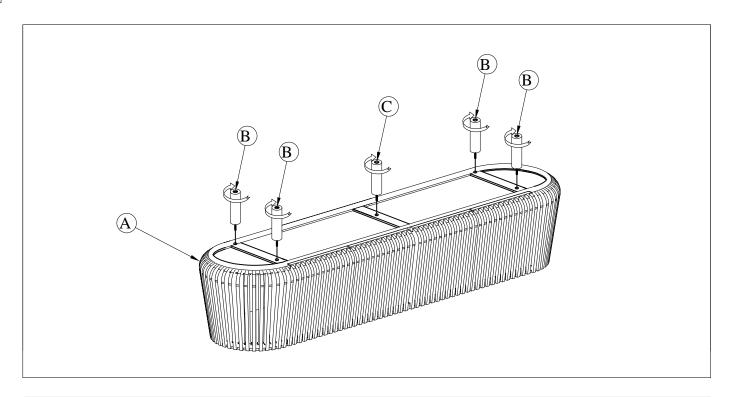

#### Parts Included:

| A - Buffet Top - 1pc |                                                                                                                                                                                                                                                                                                                                                                                                                                                                                                                                                                                                                                                                                                                                                                                                                                                                                                                                                                                                                                                                                                                                                                                                                                                                                                                                                                                                                                                                                                                                                                                                                                                                                                                                                                                                                                                                                                                                                                                                                                                                                                                                | B - Body Legs - 4pcs |                    | C - Body Legs - 1pc                    |
|----------------------|--------------------------------------------------------------------------------------------------------------------------------------------------------------------------------------------------------------------------------------------------------------------------------------------------------------------------------------------------------------------------------------------------------------------------------------------------------------------------------------------------------------------------------------------------------------------------------------------------------------------------------------------------------------------------------------------------------------------------------------------------------------------------------------------------------------------------------------------------------------------------------------------------------------------------------------------------------------------------------------------------------------------------------------------------------------------------------------------------------------------------------------------------------------------------------------------------------------------------------------------------------------------------------------------------------------------------------------------------------------------------------------------------------------------------------------------------------------------------------------------------------------------------------------------------------------------------------------------------------------------------------------------------------------------------------------------------------------------------------------------------------------------------------------------------------------------------------------------------------------------------------------------------------------------------------------------------------------------------------------------------------------------------------------------------------------------------------------------------------------------------------|----------------------|--------------------|----------------------------------------|
|                      |                                                                                                                                                                                                                                                                                                                                                                                                                                                                                                                                                                                                                                                                                                                                                                                                                                                                                                                                                                                                                                                                                                                                                                                                                                                                                                                                                                                                                                                                                                                                                                                                                                                                                                                                                                                                                                                                                                                                                                                                                                                                                                                                | (D)                  |                    | 0                                      |
| D - 2 pcs            | E - 4pcs                                                                                                                                                                                                                                                                                                                                                                                                                                                                                                                                                                                                                                                                                                                                                                                                                                                                                                                                                                                                                                                                                                                                                                                                                                                                                                                                                                                                                                                                                                                                                                                                                                                                                                                                                                                                                                                                                                                                                                                                                                                                                                                       |                      | F - Ø4 * 40 - 4pcs | G - Ø4 * 20 - 4pcs                     |
|                      | Constant Con |                      | (*)mm»             | ************************************** |