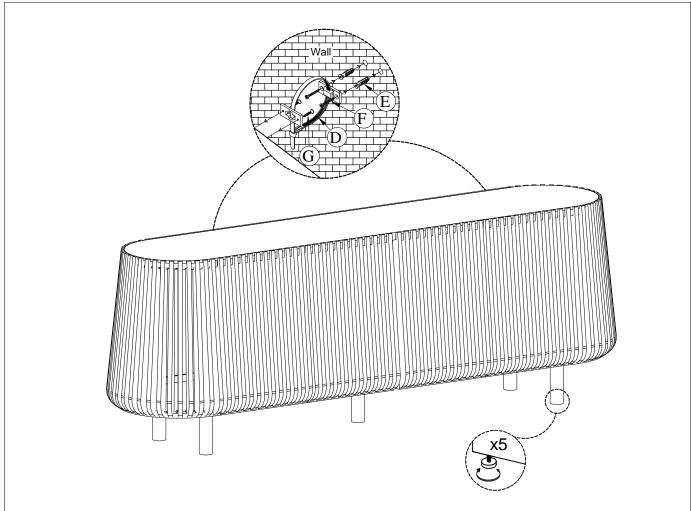

#### Parts Included:

| A - Buffet Top - 1pc |                                                                                                                                                                                                                                                                                                                                                                                                                                                                                                                                                                                                                                                                                                                                                                                                                                                                                                                                                                                                                                                                                                                                                                                                                                                                                                                                                                                                                                                                                                                                                                                                                                                                                                                                                                                                                                                                                                                                                                                                                                                                                                                                | B - Body Legs - 4pcs |                    | C - Body Legs - 1pc                    |
|----------------------|--------------------------------------------------------------------------------------------------------------------------------------------------------------------------------------------------------------------------------------------------------------------------------------------------------------------------------------------------------------------------------------------------------------------------------------------------------------------------------------------------------------------------------------------------------------------------------------------------------------------------------------------------------------------------------------------------------------------------------------------------------------------------------------------------------------------------------------------------------------------------------------------------------------------------------------------------------------------------------------------------------------------------------------------------------------------------------------------------------------------------------------------------------------------------------------------------------------------------------------------------------------------------------------------------------------------------------------------------------------------------------------------------------------------------------------------------------------------------------------------------------------------------------------------------------------------------------------------------------------------------------------------------------------------------------------------------------------------------------------------------------------------------------------------------------------------------------------------------------------------------------------------------------------------------------------------------------------------------------------------------------------------------------------------------------------------------------------------------------------------------------|----------------------|--------------------|----------------------------------------|
|                      |                                                                                                                                                                                                                                                                                                                                                                                                                                                                                                                                                                                                                                                                                                                                                                                                                                                                                                                                                                                                                                                                                                                                                                                                                                                                                                                                                                                                                                                                                                                                                                                                                                                                                                                                                                                                                                                                                                                                                                                                                                                                                                                                | (D)                  |                    | 0                                      |
| D - 2 pcs            | E - 4pcs                                                                                                                                                                                                                                                                                                                                                                                                                                                                                                                                                                                                                                                                                                                                                                                                                                                                                                                                                                                                                                                                                                                                                                                                                                                                                                                                                                                                                                                                                                                                                                                                                                                                                                                                                                                                                                                                                                                                                                                                                                                                                                                       |                      | F - Ø4 * 40 - 4pcs | G - Ø4 * 20 - 4pcs                     |
|                      | Constant Con |                      | (*)mm»             | ************************************** |

- Care Instructions:
   Hardware may loosen by the time. Periodically check to make sure all components are tight. Re-tighten if necessary.
  - Should clean dust with soft dry cloth
  - For indoor use only