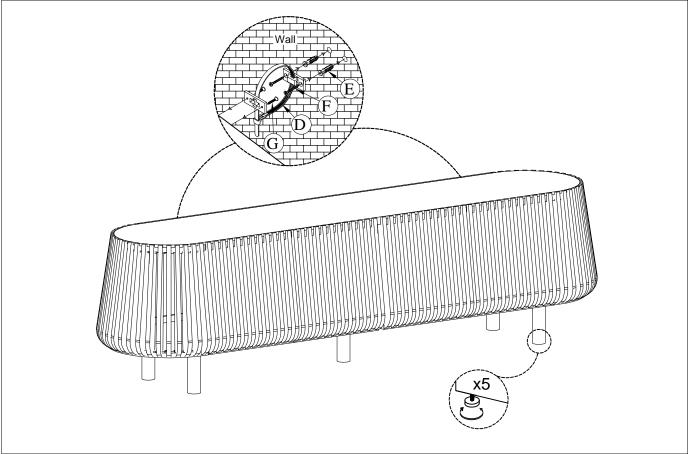

#### Parts Included:

| A - Etu Top - 1pc |                                                                                                                                                                                                                                                                                                                                                                                                                                                                                                                                                                                                                                                                                                                                                                                                                                                                                                                                                                                                                                                                                                                                                                                                                                                                                                                                                                                                                                                                                                                                                                                                                                                                                                                                                                                                                                                                                                                                                                                                                                                                                                                                | B - Body Legs - 4pcs |                    | C - Body Legs - 1pc |
|-------------------|--------------------------------------------------------------------------------------------------------------------------------------------------------------------------------------------------------------------------------------------------------------------------------------------------------------------------------------------------------------------------------------------------------------------------------------------------------------------------------------------------------------------------------------------------------------------------------------------------------------------------------------------------------------------------------------------------------------------------------------------------------------------------------------------------------------------------------------------------------------------------------------------------------------------------------------------------------------------------------------------------------------------------------------------------------------------------------------------------------------------------------------------------------------------------------------------------------------------------------------------------------------------------------------------------------------------------------------------------------------------------------------------------------------------------------------------------------------------------------------------------------------------------------------------------------------------------------------------------------------------------------------------------------------------------------------------------------------------------------------------------------------------------------------------------------------------------------------------------------------------------------------------------------------------------------------------------------------------------------------------------------------------------------------------------------------------------------------------------------------------------------|----------------------|--------------------|---------------------|
|                   |                                                                                                                                                                                                                                                                                                                                                                                                                                                                                                                                                                                                                                                                                                                                                                                                                                                                                                                                                                                                                                                                                                                                                                                                                                                                                                                                                                                                                                                                                                                                                                                                                                                                                                                                                                                                                                                                                                                                                                                                                                                                                                                                | 0                    |                    |                     |
| D - 2 pcs         | E - 4pcs                                                                                                                                                                                                                                                                                                                                                                                                                                                                                                                                                                                                                                                                                                                                                                                                                                                                                                                                                                                                                                                                                                                                                                                                                                                                                                                                                                                                                                                                                                                                                                                                                                                                                                                                                                                                                                                                                                                                                                                                                                                                                                                       |                      | F - Ø4 * 40 - 4pcs | G - Ø4 * 20 - 4pcs  |
|                   | COST CONTRACTOR OF THE PROPERTY OF THE PROPERT |                      | (%)))))))          | *XIIIII             |

### Care Instructions:

- Hardware may loosen by the time. Periodically check to make sure all components are tight. Re-tighten if necessary. Should clean dust with soft dry cloth
- For indoor use only