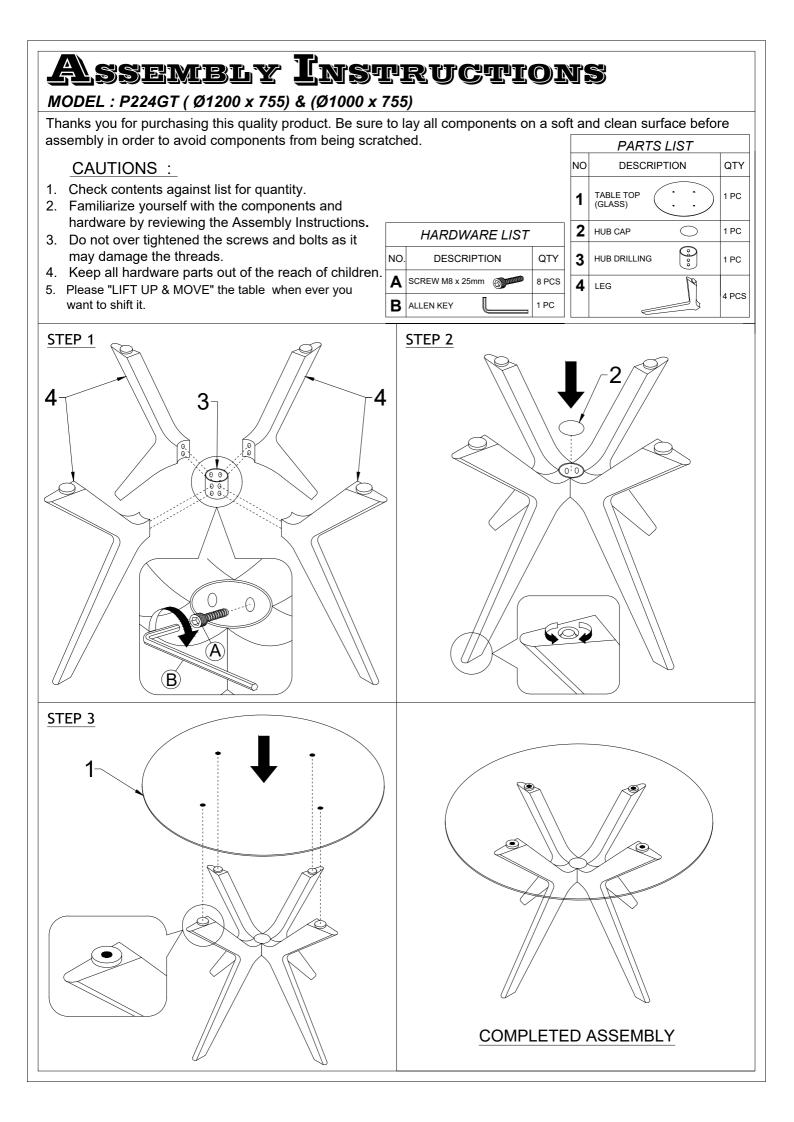

## SSEMBLY INSTRUCTIONS

## MODEL : P224GT ( Ø850 x 400)

Thanks you for purchasing this quality product. Be sure to lay all components on a soft and clean surface before assembly in order to avoid components from being scratched.

### CAUTIONS :

- 1. Check contents against list for quantity.
- 2. Familiarize yourself with the components and hardware by reviewing the Assembly Instructions.
- 3. Do not over tightened the screws and bolts as it may damage the threads.
- 4. Keep all hardware parts out of the reach of children.
- 5. Please "LIFT UP & MOVE" the table when ever you want to shift it.