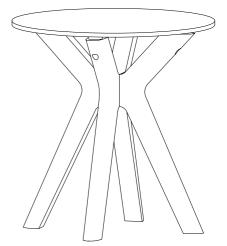

ened the screws and bolts as it may damage the threads.
- 4. Keep all hardware parts out of the reach of children.
- 5. Please "LIFT UP & MOVE" the table when ever you want to shift it.





# SSEMBLY INSTRUCTIONS

### MODEL : P224GT ( Ø500 x 520)

Thanks you for purchasing this quality product. Be sure to lay all components on a soft and clean surface before assembly in order to avoid components from being scratched.

### CAUTIONS :

- 1. Check contents against list for quantity.
- 2. Familiarize yourself with the components and hardware by reviewing the Assembly Instructions.
- 3. Do not over tightened the screws and bolts as it may damage the threads.
- 4. Keep all hardware parts out of the reach of children.
- 5. Please "LIFT UP & MOVE" the table when ever you want to shift it.









COMPLETED ASSEMBLY