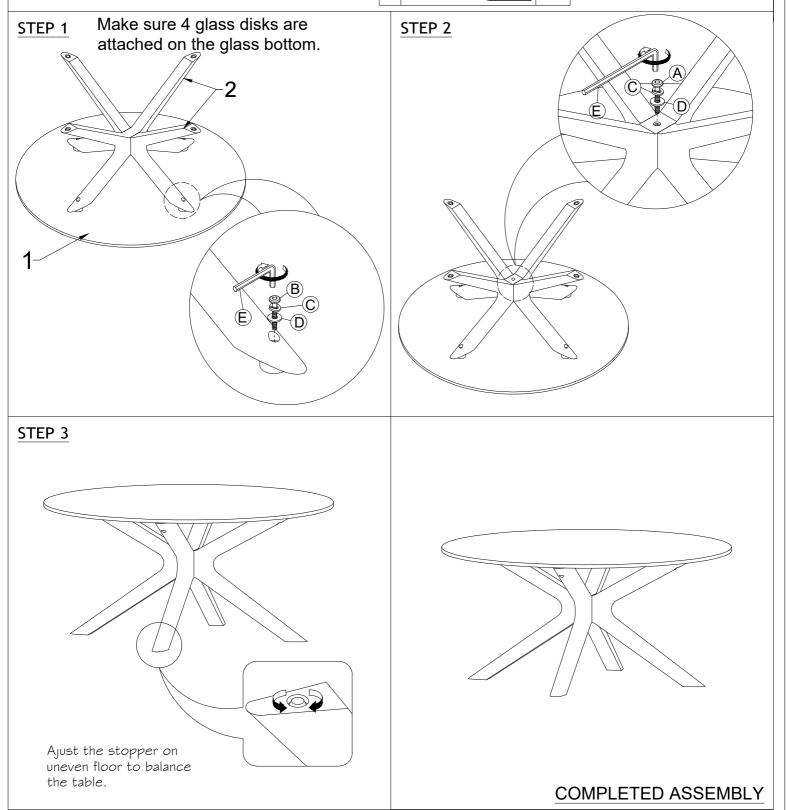

# SSEMBLY INSTRUCTIONS

### MODEL : P224GT ( Ø500 x 520)

Thanks you for purchasing this quality product. Be sure to lay all components on a soft and clean surface before assembly in order to avoid components from being scratched.

### CAUTIONS :

- 1. Check contents against list for quantity.
- 2. Familiarize yourself with the components and hardware by reviewing the Assembly Instructions.
- 3. Do not over tightened the screws and bolts as it may damage the threads.
- 4. Keep all hardware parts out of the reach of children.
- 5. Please "LIFT UP & MOVE" the table when ever you want to shift it.

COMPLETED ASSEMBLY