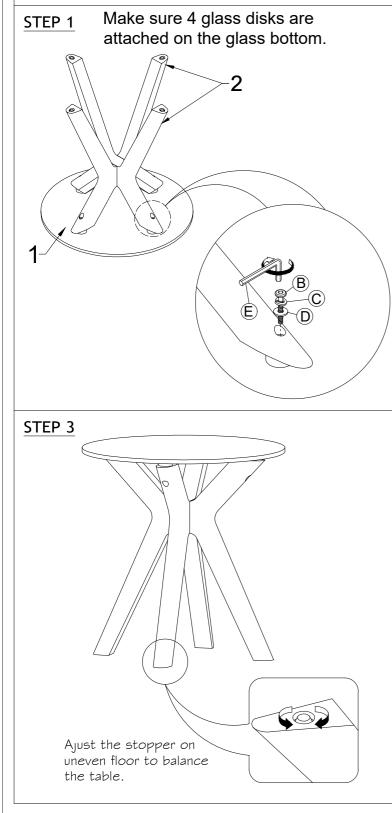

### CAUTIONS :

- 1. Check contents against list for quantity.
- 2. Familiarize yourself with the components and hardware by reviewing the Assembly Instructions.
- 3. Do not over tightened the screws and bolts as it may damage the threads.
- 4. Keep all hardware parts out of the reach of children.
- 5. Please "LIFT UP & MOVE" the table when ever you want to shift it.