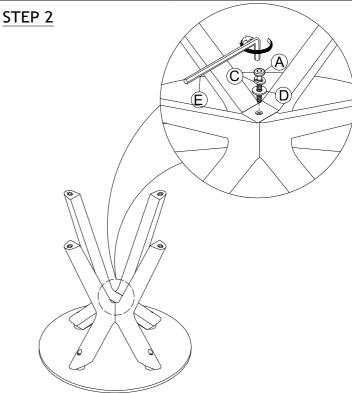

### CAUTIONS :

- 1. Check contents against list for quantity.
- 2. Familiarize yourself with the components and hardware by reviewing the Assembly Instructions.
- 3. Do not over tightened the screws and bolts as it may damage the threads.
- 4. Keep all hardware parts out of the reach of children.
- 5. Please "LIFT UP & MOVE" the table when ever you want to shift it.