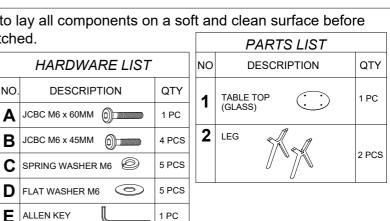

## MODEL : P224GT ( Ø850 x 400)

Thanks you for purchasing this quality product. Be sure to lay all components on a soft and clean surface before assembly in order to avoid components from being scratched.

### MODEL : P224GT ( Ø500 x 520)

Thanks you for purchasing this quality product. Be sure to lay all components on a soft and clean surface before assembly in order to avoid components from being scratched.