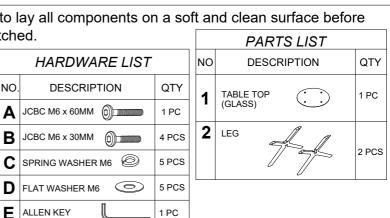

# SSEMBLY INSTRUCTIONS

### MODEL : P224GT ( Ø500 x 520)

Thanks you for purchasing this quality product. Be sure to lay all components on a soft and clean surface before assembly in order to avoid components from being scratched.

### CAUTIONS :

- 1. Check contents against list for quantity.
- 2. Familiarize yourself with the components and hardware by reviewing the Assembly Instructions.
- 3. Do not over tightened the screws and bolts as it may damage the threads.
- 4. Keep all hardware parts out of the reach of children.
- 5. Please "LIFT UP & MOVE" the table when ever you want to shift it.