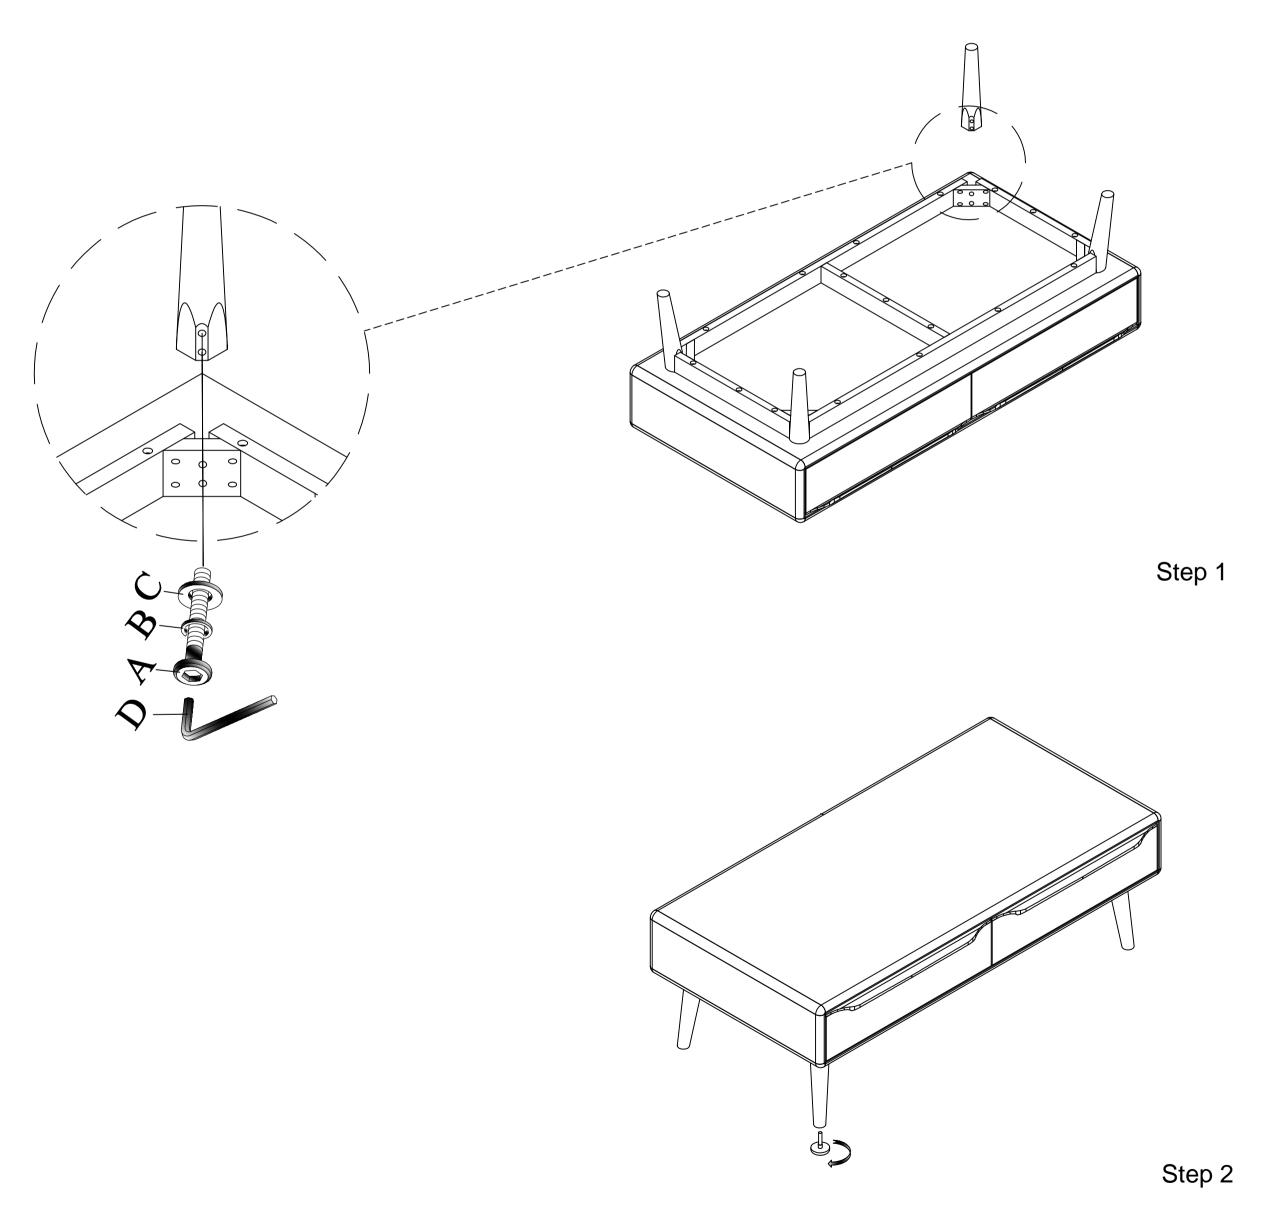

### Model # NORA BUFFET

Thank you for purchasing this quality product. Be sure to check all packing materials carefully for small parts which may have come loose inside the carton during shipment. Identify and count all parts and compare with the parts list below.

\*\*Assemble the product on a flat, soft surface such as a carpet or cloth to prevent scratching the finish. Read all instruction and study the drawings carefully before starting the assembly process.

| HARI | DWARE | E LIST 1(Enclose | e in Bedside)     |      |      |
|------|-------|------------------|-------------------|------|------|
| NO.  |       | Description      |                   | Q'ty |      |
| а    |       | M8x 60mm         | Allen Bolt        | 8pcs | A    |
| b    | 0     | 13mm             | Lock Washer       | 8pcs |      |
| С    | 0     | 16mm             | Flat Washer       | 8pcs |      |
| d    |       | 4mm              | Allen Key         | 1pc  |      |
| NO.  |       | Description      |                   | Q'ty |      |
|      |       |                  | Furniture tipping |      |      |
| е    |       |                  | restraint         | 1set |      |
|      |       |                  |                   |      |      |
|      |       |                  |                   |      | Step |
|      |       |                  |                   |      | e    |
|      |       |                  |                   |      |      |
|      |       |                  |                   |      |      |
|      |       |                  |                   |      | Ste  |

Note: Do not fully tighten the bolts untill all parts are in place. Failure follow these instructions may cause the bolts to misalign during assembly.

Cleaning Instruction: Clean finished parts with a mild dishwashing liquid and water solution on a damp cloth. Polish the finish with soft cloth and an industry recognized furniture polish.