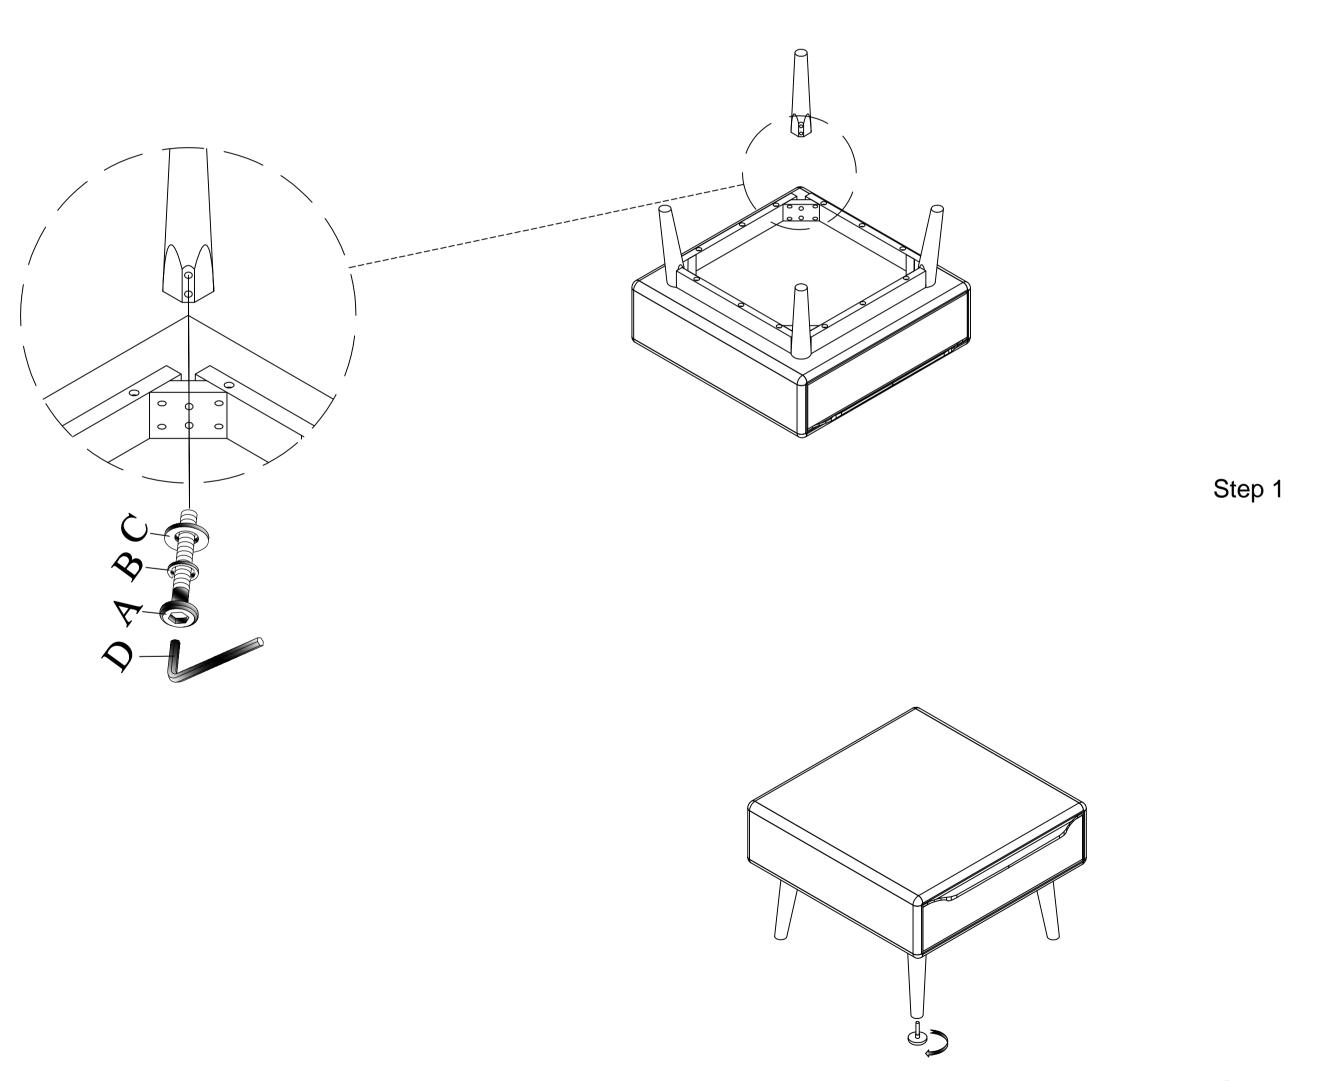

### Model # NORA LAMP TABLE

Thank you for purchasing this quality product. Be sure to check all packing materials carefully for small parts which may have come loose inside the carton during shipment. Identify and count all parts and compare with the parts list below.

\*\*Assemble the product on a flat, soft surface such as a carpet or cloth to prevent scratching the finish. Read all instruction and study the drawings carefully before starting the assembly process.

#### HARDWARE LIST 1(Enclose in Bedside)

| NO. | Description |          |             |      |  |  |  |
|-----|-------------|----------|-------------|------|--|--|--|
| а   |             | M8x 60mm | Allen Bolt  | 8pcs |  |  |  |
| b   | 0           | 13mm     | Lock Washer | 8pcs |  |  |  |
| С   | 0           | 16mm     | Flat Washer | 8pcs |  |  |  |
| d   |             | 4mm      | Allen Key   | 1pc  |  |  |  |

Step 2

Note: Do not fully tighten the bolts untill all parts are in place. Failure to follow these instructions may cause the bolts to misalign during assembly.

**Cleaning Instruction:** Clean finished parts with a mild dishwashing liquid and water solution on a damp cloth. Polish the finish with soft cloth and an industry recognized furniture polish.