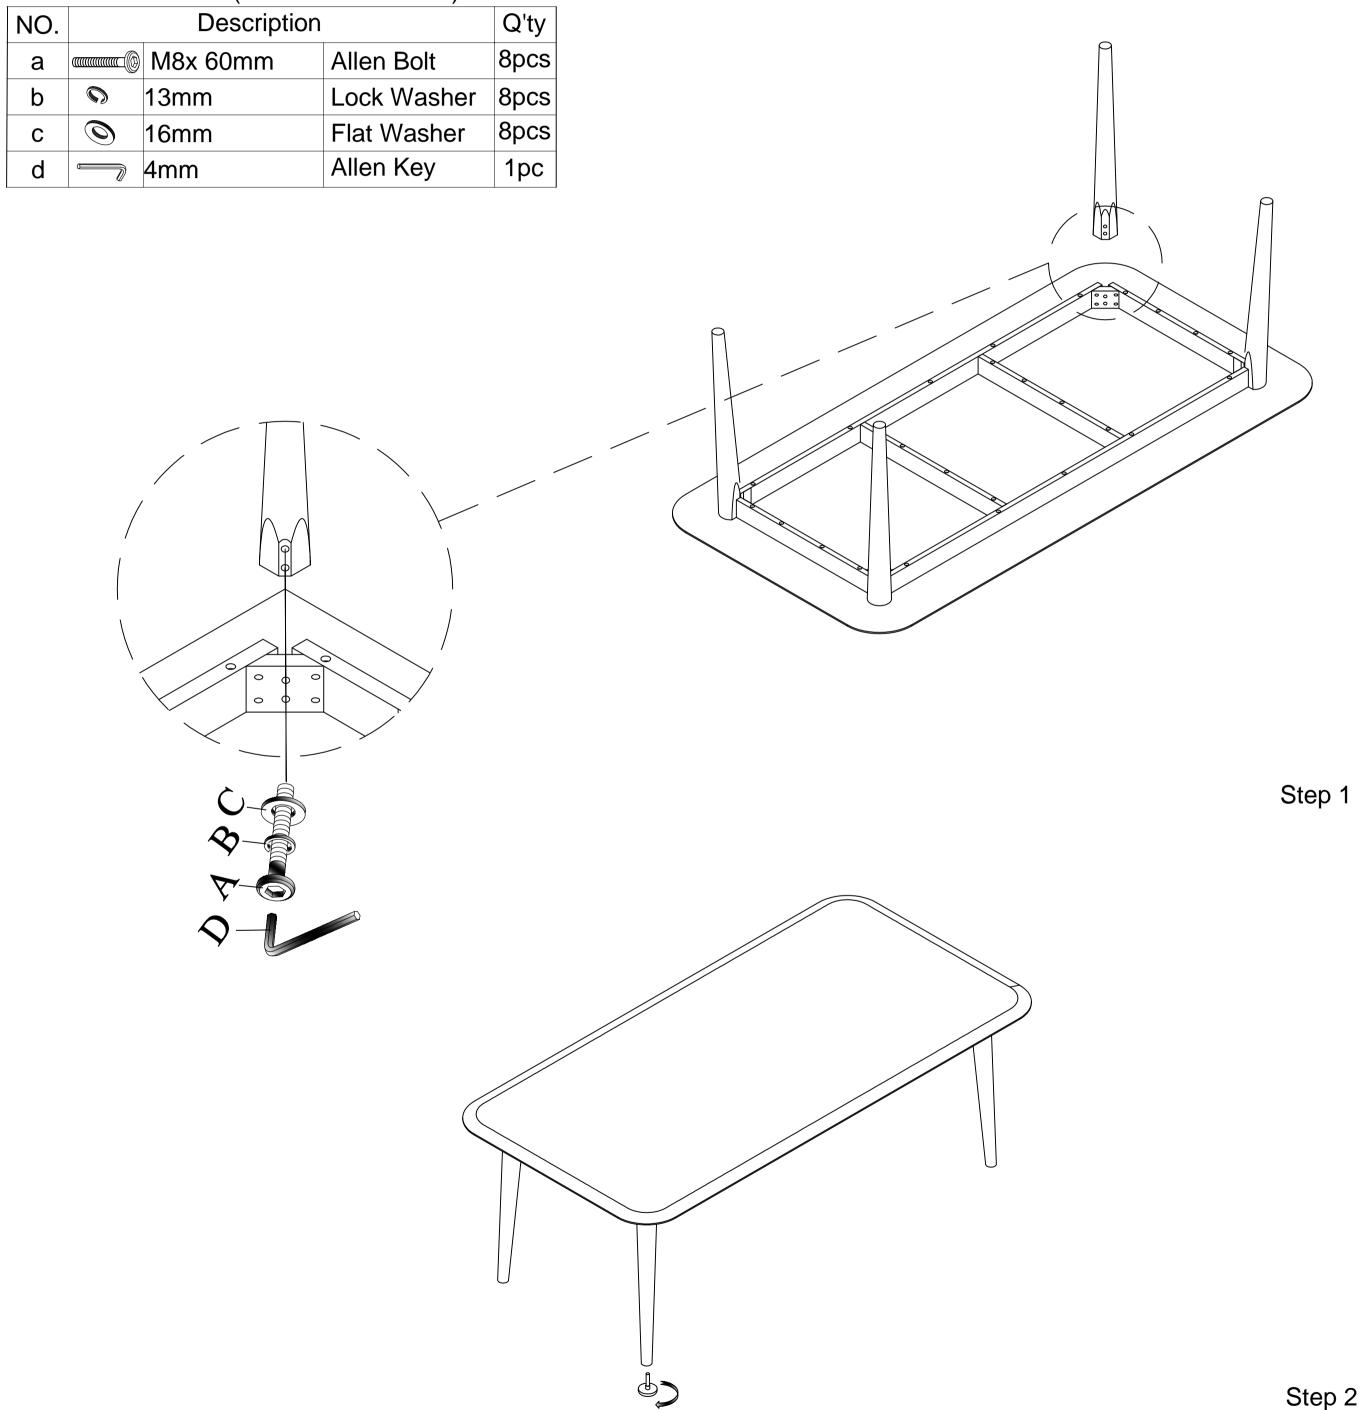

### Model # NORA COFFEE TABLE

Thank you for purchasing this quality product. Be sure to check all packing materials carefully for small parts which may have come loose inside the carton during shipment. Identify and count all parts and compare with the parts list below.

\*\*Assemble the product on a flat, soft surface such as a carpet or cloth to prevent scratching the finish. Read all instruction and study the drawings carefully before starting the assembly process.

#### HARDWARE LIST 1(Enclose in Bedside)

| NO. | Description |          |             |      |  |  |  |
|-----|-------------|----------|-------------|------|--|--|--|
| а   |             | M8x 60mm | Allen Bolt  | 8pcs |  |  |  |
| b   | 0           | 13mm     | Lock Washer | 8pcs |  |  |  |
| С   | 0           | 16mm     | Flat Washer | 8pcs |  |  |  |
| d   |             | 4mm      | Allen Key   | 1pc  |  |  |  |

Note: Do not fully tighten the bolts untill all parts are in place. Failure to follow these instructions may cause the bolts to misalign during assembly.

**Cleaning Instruction:** Clean finished parts with a mild dishwashing liquid and water solution on a damp cloth. Polish the finish with soft cloth and an industry recognized furniture polish.