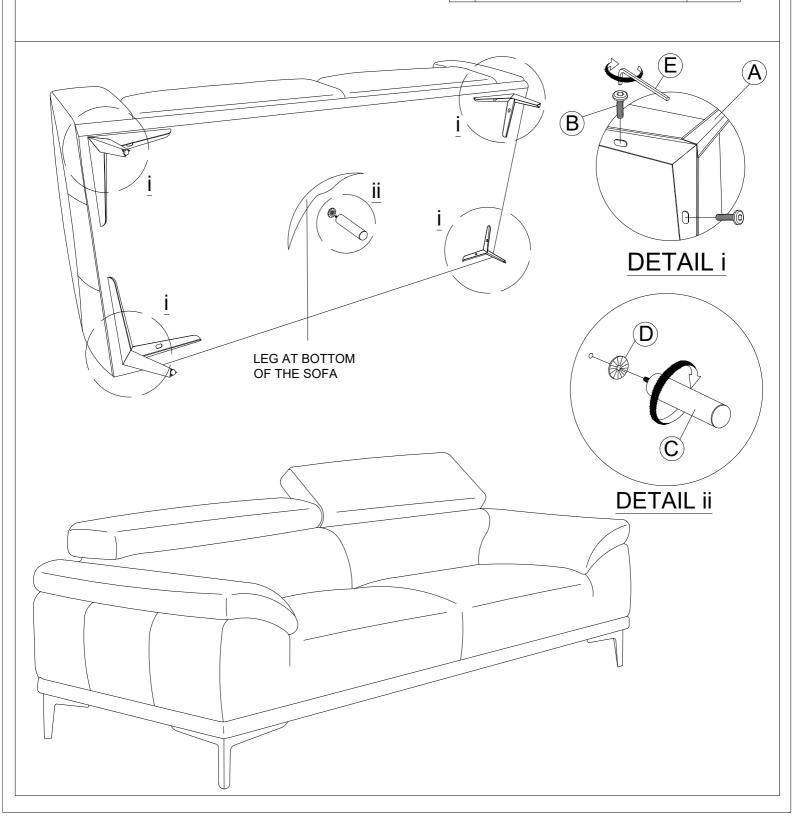

## Assembly Instructions

MODEL: 120 (3-2S)

Thank you for purchasing this quality product. Be sure to lay all components on a soft and clean surface before assembly in order to avoid components from being scratched.

## CAUTIONS:

- 1. Check contents against hardware list.
- 2. Familiarize yourself with the components and hardware by reviewing the Assembly Instructions.
- 3. Do not over tighten the screws and bolts as it may damage the threads.
- 4. Keep all hardware parts out of reach of children.
- 5. Please "LIFT UP & MOVE" the sofa whenever you want to shift it.

|     | HARDWARE LIST  |  |       |  |  |
|-----|----------------|--|-------|--|--|
| NO. | DESCRIPTION    |  | QTY   |  |  |
| Α   | METAL LEG      |  | 4 PCS |  |  |
| В   | JCBB M8 X 25MM |  | 8 PCS |  |  |
| С   | SUPPORT LEG    |  | 1 PC  |  |  |
| D   | PLASTIC WASHER |  | 1 PC  |  |  |
| Е   | M5 ALLEN KEY   |  | 1 PC  |  |  |