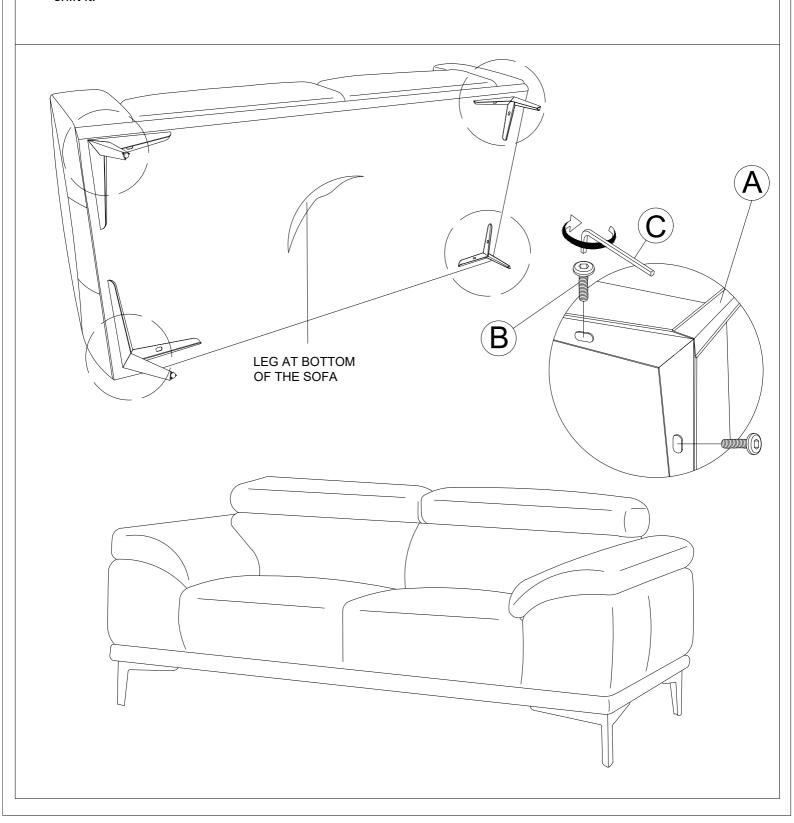

## Assembly Instructions

MODEL: 120 (2S)

Thank you for purchasing this quality product. Be sure to lay all components on a soft and clean surface before assembly in order to avoid components from being scratched.

## CAUTIONS:

- 1. Check contents against hardware list.
- 2. Familiarize yourself with the components and hardware by reviewing the Assembly Instructions.
- 3. Do not over tighten the screws and bolts as it may damage the threads.
- 4. Keep all hardware parts out of reach of children.
- 5. Please "LIFT UP & MOVE" the sofa whenever you want to shift it.

| HARDWARE LIST |                |  |       |  |
|---------------|----------------|--|-------|--|
| NO.           | DESCRIPTION    |  | QTY   |  |
| Α             | METAL LEG      |  | 4 PCS |  |
| В             | JCBB M8 X 25MM |  | 8 PCS |  |
| С             | M5 ALLEN KEY   |  | 1 PC  |  |