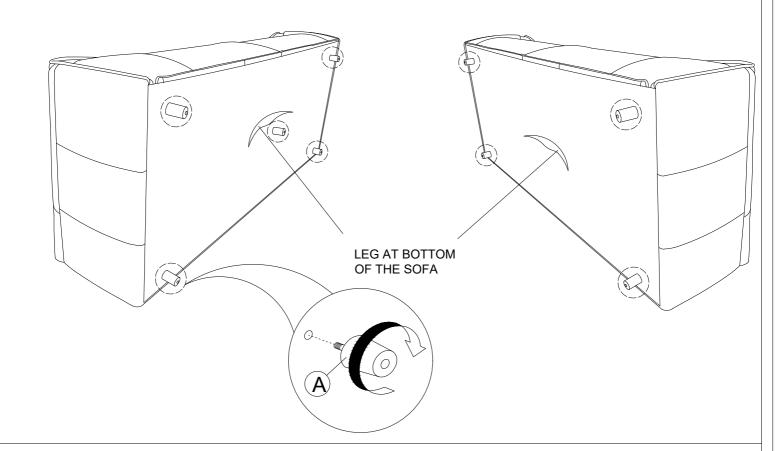

HARDWARE LIST

NO.

LEG

**DESCRIPTION** 

QTY

9 PCS

CAUTIONS:

- 1. Check contents against hardware list.
- 2. Familiarize yourself with the components and hardware by reviewing the Assembly Instructions.
- 3. Do not over tighten the screws and bolts as it may damage the threads.
- 4. Keep all hardware parts out of reach of children.
- 5. Please "LIFT UP & MOVE" the sofa whenever you want to shift it.