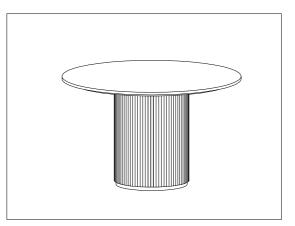

### ASSEMBLY INSTRUCTION FONDA DINING TABLE 120 CARRARA MARBLE WH

### Parts Included:

| C - Bar Metal - 1 pc | D - Ø5 * 15 - 4pcs | E - 3X30X107 - 1 pc |
|----------------------|--------------------|---------------------|
|                      |                    |                     |

Assembly Instructions:

- 1. Lay Table Top (A) onto clean smooth surface as carpet or cardboard. Please note the indicating letter for honing guidance.
- 2. Please insert Metal Bar (C) to the Table Top (A) by Screw (D) and tighten by using often key (included).
- 3. Turn up the table.

4. Attach Top Table ( A ) to the Body Legs ( B ), 360 degree rotation Top ( A) to be sure when connecting with Body Legs ( B ).

5. Assembly is complete.

Care Instructions:

- Hardware may loosen overtime. Periodically check to make sure all components are tight. Re-tighten if necessary.
- Should clean dust with soft dry cloth
- For indoor use only