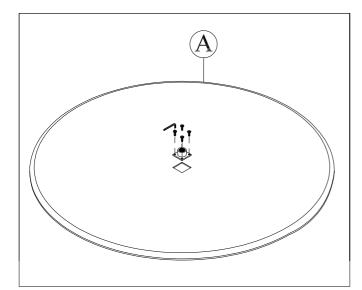

Assembly Instructions:

- 1. Lay Table Top (A) onto clean smooth surface as carpet or cardboard. Please note the indicating letter for honing guidance.
- 2. Please insert Metal Bar (C) to the Table Top (A) by Screw (D) and tighten by using often key (included).
- 3. Turn up the table.