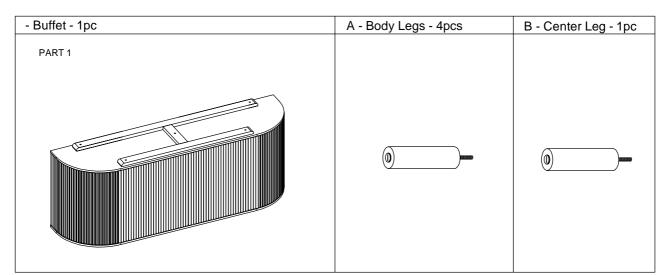

### ASSEMBLY INSTRUCTION FONDA BUFFET CARRARA MARBLE WHITE PAINT

#### Parts Included:

| C - 2 pcs | D - 4pcs     | E - Ø5 * 40 - 4pcs | F - Ø3 * 15 - 4pcs |
|-----------|--------------|--------------------|--------------------|
|           | ALE ST ALE O | (X)IIIIIII         | (X)))))D-          |