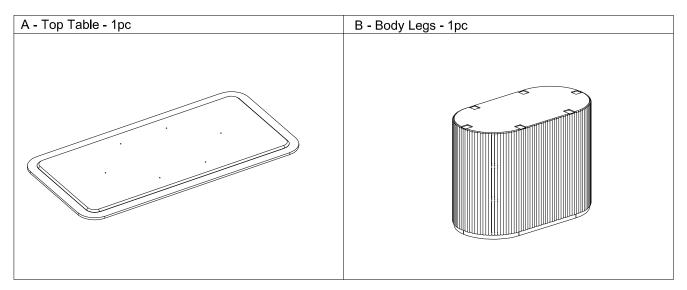

### Parts Included:

| C - Bar Metal - 6 pcs  | D - M8 * 20 - 6pcs                     |                     | E -M8xØ13 - 6pcs |    | F -M8xØ16 - 6pcs                                                                                                |  |
|------------------------|----------------------------------------|---------------------|------------------|----|-----------------------------------------------------------------------------------------------------------------|--|
| 000                    | (a)))))))))))))))))))))))))))))))))))) |                     |                  |    | $\bigcirc$                                                                                                      |  |
| G-Screw Ø4 * 35 -18pcs |                                        | H - 4X30X107 - 1 pc |                  | Po | Power Drill - not included                                                                                      |  |
|                        |                                        |                     |                  |    | No. of the second se |  |