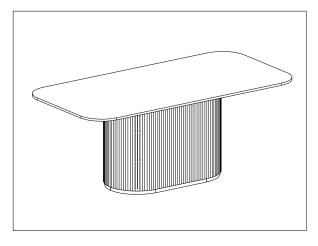

egree rotation Top ( A) to be sure when connecting with Body Legs ( B ).

5. Assembly is complete.





Care Instructions:

- Hardware may loosen overtime. Periodically check to make sure all components are tight. Re-tighten if necessary.
- Should clean dust with soft dry cloth
- For indoor use only

# •Zdesign furniture

### ASSEMBLY INSTRUCTION FONDA DINING TABLE RECT 200 CARRARA MARB

### Pre Assembly:

- Please read all instructions before beginning assembly
- Place all parts on a carpet or foam in shipping box.
  Find the letter (A, B, C,...) on each part and check with below part list to ensure we have all components.
- Save all packing materials until assembly is complete to avoid accidentally discarding smaller parts or hardware.
- This product requires two people to do assembly.



### Parts Included:



| C - Bar Metal - 6 pcs  | D - M8 * 20 - 6pcs                     |                     | E -M8xØ13 - 6pcs |    | F -M8xØ16 - 6pcs                                                                                                |  |
|------------------------|----------------------------------------|---------------------|------------------|----|-----------------------------------------------------------------------------------------------------------------|--|
| 000                    | (a)))))))))))))))))))))))))))))))))))) |                     |                  |    | $\bigcirc$                                                                                                      |  |
| G-Screw Ø4 * 35 -18pcs |                                        | H - 4X30X107 -