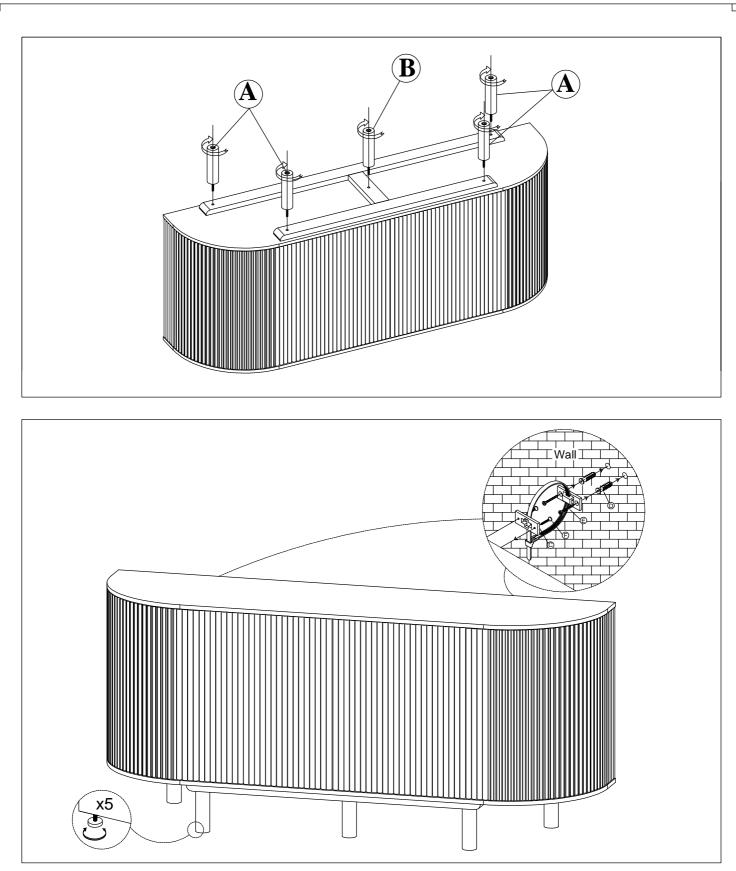

### ASSEMBLY INSTRUCTION FONDA BUFFET CARRARA MARBLE WHITE PAINT

#### Parts Included:

| C - 2 pcs | D - 4pcs     | E - Ø5 * 40 - 4pcs | F - Ø3 * 15 - 4pcs |
|-----------|--------------|--------------------|--------------------|
|           | ALE ST ALE O | (X)IIIIIII         | (X)))))D-          |

### Care Instructions:

- Hardware may loosen overtime. Periodically check to make sure all components are tight. Re-tighten if necessary.
- Should clean dust with soft dry cloth
- For indoor use only

П