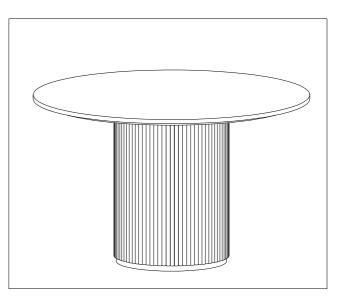

e.
- This product requires two people to do assembly.

### ASSEMBLY INSTRUCTION FONDA DINING TABLE 120 CARRARA MARBLE WH



### Parts Included:



| C - Bar Metal - 1 pc | D - Ø5 * 15 - 4pcs | E - 3X30X107 - 1 pc |
|----------------------|--------------------|---------------------|
|                      |                    |                     |

Assembly Instructions:

- 1. Lay Table Top (A) onto clean smooth surface as carpet or cardboard. Please note the indicating letter for honing guidance.
- 2. Please insert Metal Bar (C) to the Table Top (A) by Screw (D) and tighten by using often key (included).
- 3. Turn up the table.





4. Attach Top Table ( A ) to the Body Legs ( B ), 360 degree rotation Top ( A) to be sure when connecting with Body Legs ( B ).

5. Assembly is complete.





Care Instructions:

- Hardware may loosen overtime. Periodically check to make sure all components are tight. Re-tighten if necessary.
- Should clean dust with soft dry cloth
- For indoor use only

# •Zdesign furniture

### ASSEMBLY INSTRUCTION FONDA DINING TABLE RECT 200 CARRARA MARB

### Pre Assembly:

- Please read all instructions before beginning assembly
- Place all parts on a carpet or foam in shipping box.
  Find the letter (A, B, C,...) on each part and check with below part list to ensure we have all components.
- Save all packing materials until assembly is complete to avoid accidentally discarding smaller parts or hardware.
- This product requires two people to do assembly.



### Parts Included:



| C - Bar Metal - 6 pcs  | D - M8 * 20 - 6pcs                     |