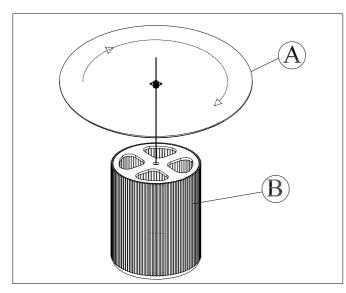

4. Attach Top Table ( A ) to the Body Legs ( B ), 360 degree rotation Top ( A) to be sure when connecting with Body Legs ( B ).

5. Assembly is complete.

Care Instructions:

- Hardware may loosen overtime. Periodically check to make sure all components are tight. Re-tighten if necessary.
- Should clean dust with soft dry cloth
- For indoor use only