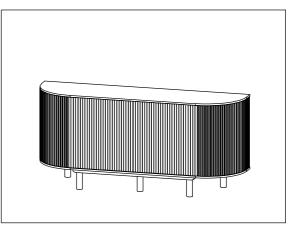

### ASSEMBLY INSTRUCTION FONDA BUFFET CARRARA MARBLE WHITE PAINT

#### Parts Included:

| C - 2 pcs | D - 4pcs     | E - Ø5 * 40 - 4pcs | F - Ø3 * 15 - 4pcs |
|-----------|--------------|--------------------|--------------------|
|           | ALE ST ALE O | (X)IIIIIII         | (X)))))D-          |