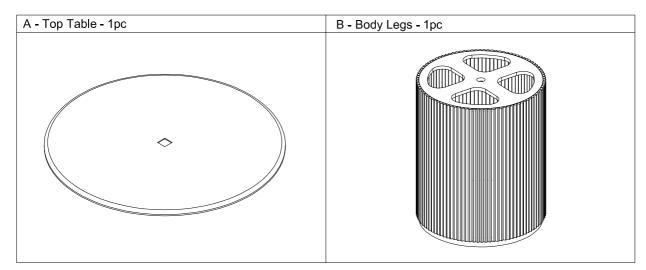

#### Parts Included:

| C - 2 pcs | D - 4pcs     | E - Ø5 * 40 - 4pcs | F - Ø3 * 15 - 4pcs |
|-----------|--------------|--------------------|--------------------|
|           | ALE ST ALE O | (X)IIIIIII         | (X)))))D-          |