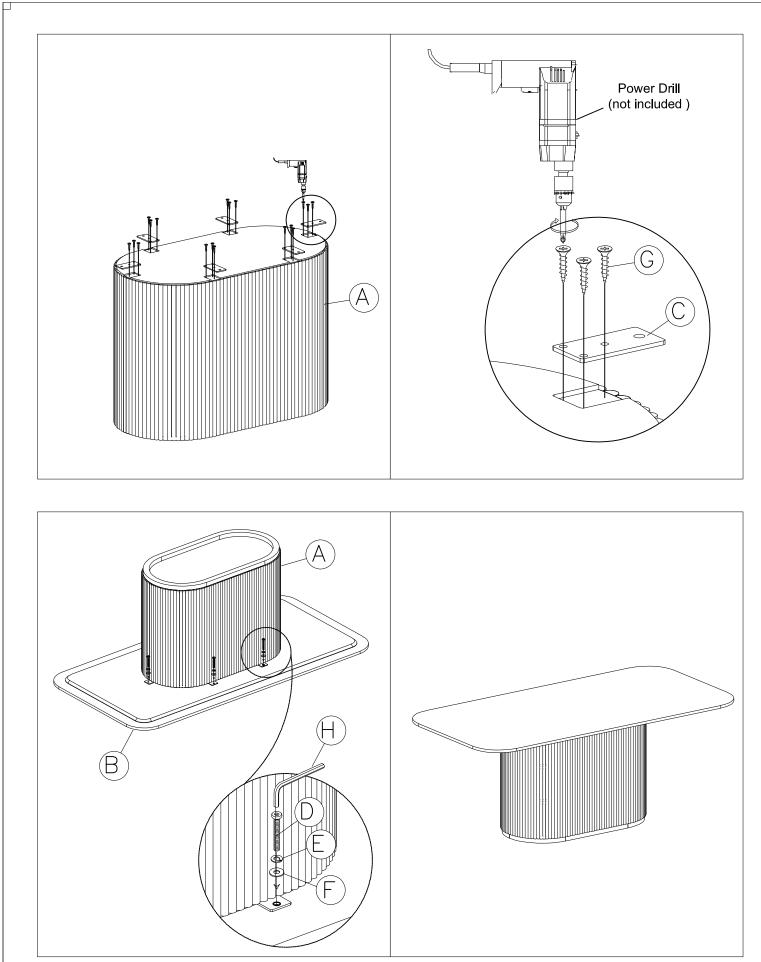

Assembly Instructions:

- 1. Lay Table Top (A) onto clean smooth surface as carpet or cardboard. Please note the indicating letter for honing guidance.
- 2. Please insert Metal Bar (C) to the Table Top (A) by Screw (D) and tighten by using often key (included).
- 3. Turn up the table.

4. Attach Top Table ( A ) to the Body Legs ( B ), 360 degree rotation Top ( A) to be sure when connecting with Body Legs ( B ).

5. Assembly is complete.

Care Instructions:

- Hardware may loosen overtime. Periodically check to make sure all components are tight. Re-tighten if necessary.
- Should clean dust with soft dry cloth
- For indoor use only