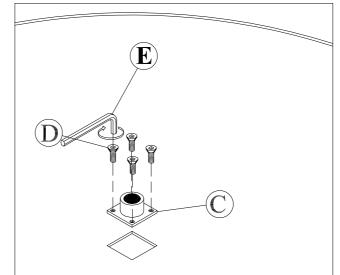

Assembly Instructions:

- 1. Lay Table Top (A) onto clean smooth surface as carpet or cardboard. Please note the indicating letter for honing guidance.
- 2. Please insert Metal Bar (C) to the Table Top (A) by Screw (D) and tighten by using often key (included).
- 3. Turn up the table.