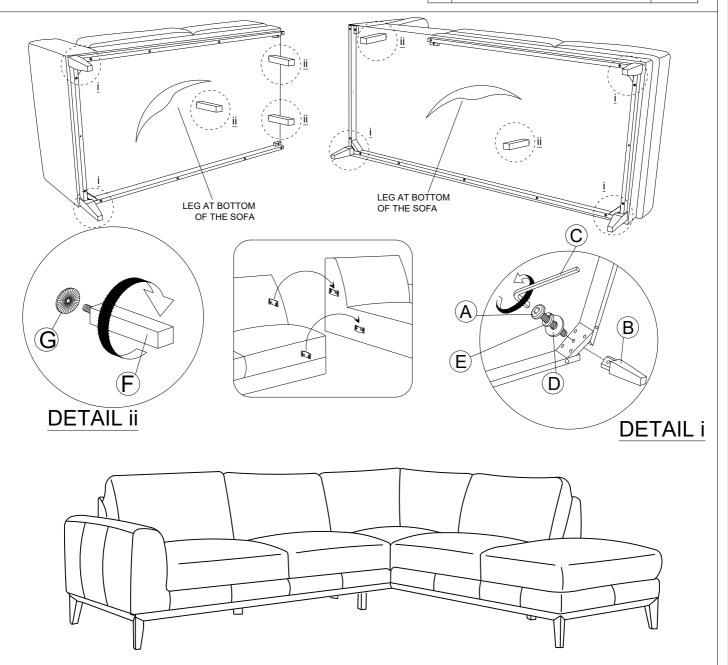

| HARDWARE LIST |                    |          |       |
|---------------|--------------------|----------|-------|
| NO.           | DESCRIPTION        |          | QTY   |
| A             | M8 x 50 JCBB SCREW |          | 5 PCS |
| В             | LEG                |          | 5 PCS |
| С             | ALLEN KEY M5       |          | 1 PC  |
| D             | FLAT WASHES        | 0        | 5 PCS |
| Е             | SPRING WASHER      | <b>©</b> | 5 PCS |
| F             | SUPPORT LEG        |          | 5 PCS |
| G             | PLASTIC WASHER     | <b>®</b> | 5 PCS |