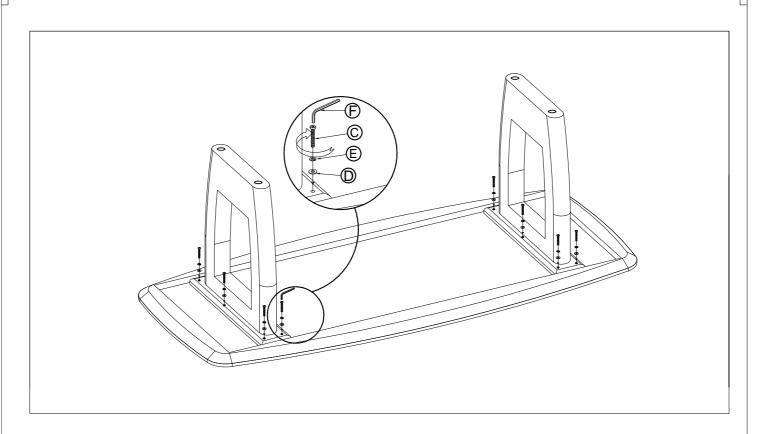

# ASSEMBLY INSTRUCTION CORTEZ DINING TABLE 220 BLACK

### Pre Assembly:

- Please read all instructions before beginning assembly
- Place all parts on a carpet or foam in shipping box.
   Find the letter (A, B, C,...) on each part and check with below part list to ensure we have all components.
- Save all packing materials until assembly is complete to avoid accidentally discarding smaller parts or hardware.
- This product requires two people to do assembly.

#### Parts Included:

| C - Bolt - Ø8*35 -12 pcs | D - Washer 1*Ø8 * 16 - 12pcs | E - Washer 1*Ø8 * 13 - 12pcs | E -Allen Key - 1pc |
|--------------------------|------------------------------|------------------------------|--------------------|
|                          |                              |                              |                    |