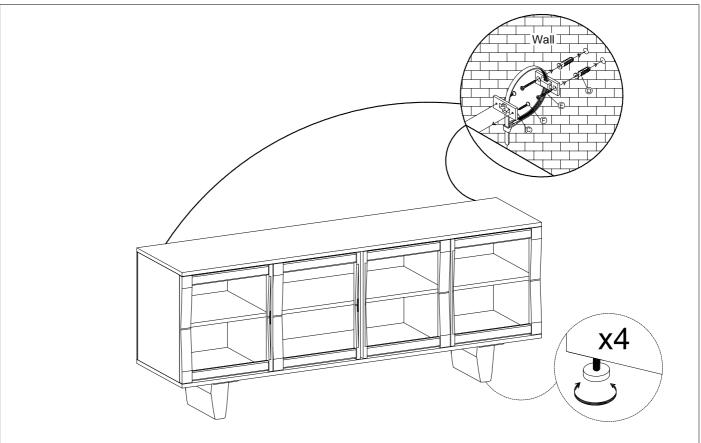

#### Parts Included:

| C Anti-Tip - 2 pcs    | D - EZ Anchor - 4pcs                                                                                                                                                                                                                                                                                                                                                                                                                                                                                                                                                                                                                                                                                                                                                                                                                                                                                                                                                                                                                                                                                                                                                                                                                                                                                                                                                                                                                                                                                                                                                                                                                                                                                                                                                                                                                                                                                                                                                                                                                                                                                                           | E - Srew Ø5 * 40 - 4pcs      | F - Srew Ø3 * 15 - 4pcs |
|-----------------------|--------------------------------------------------------------------------------------------------------------------------------------------------------------------------------------------------------------------------------------------------------------------------------------------------------------------------------------------------------------------------------------------------------------------------------------------------------------------------------------------------------------------------------------------------------------------------------------------------------------------------------------------------------------------------------------------------------------------------------------------------------------------------------------------------------------------------------------------------------------------------------------------------------------------------------------------------------------------------------------------------------------------------------------------------------------------------------------------------------------------------------------------------------------------------------------------------------------------------------------------------------------------------------------------------------------------------------------------------------------------------------------------------------------------------------------------------------------------------------------------------------------------------------------------------------------------------------------------------------------------------------------------------------------------------------------------------------------------------------------------------------------------------------------------------------------------------------------------------------------------------------------------------------------------------------------------------------------------------------------------------------------------------------------------------------------------------------------------------------------------------------|------------------------------|-------------------------|
|                       | (2000 and 1000 and 10 | *VIIIIIV                     | *\nnn                   |
| G - Bolt Ø6*30-12 pcs | H - Washer 1*Ø6 * 13 - 12pcs                                                                                                                                                                                                                                                                                                                                                                                                                                                                                                                                                                                                                                                                                                                                                                                                                                                                                                                                                                                                                                                                                                                                                                                                                                                                                                                                                                                                                                                                                                                                                                                                                                                                                                                                                                                                                                                                                                                                                                                                                                                                                                   | I - Washer 1*Ø6 * 11 - 12pcs | J Allen Key- 1pc        |
| (a)                   |                                                                                                                                                                                                                                                                                                                                                                                                                                                                                                                                                                                                                                                                                                                                                                                                                                                                                                                                                                                                                                                                                                                                                                                                                                                                                                                                                                                                                                                                                                                                                                                                                                                                                                                                                                                                                                                                                                                                                                                                                                                                                                                                |                              |                         |