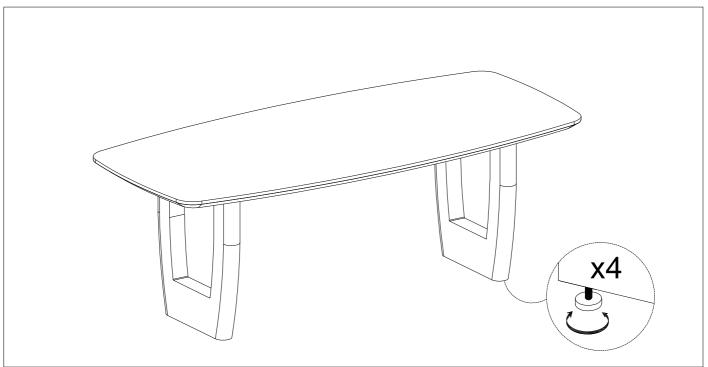

# ASSEMBLY INSTRUCTION CORTEZ DINING TABLE 220 BLACK

### Pre Assembly:

- Please read all instructions before beginning assembly
- Place all parts on a carpet or foam in shipping box.
   Find the letter (A, B, C,...) on each part and check with below part list to ensure we have all components.
- Save all packing materials until assembly is complete to avoid accidentally discarding smaller parts or hardware.
- This product requires two people to do assembly.

#### Parts Included:

| C - Bolt - Ø8*35 -12 pcs | D - Washer 1*Ø8 * 16 - 12pcs | E - Washer 1*Ø8 * 13 - 12pcs | E -Allen Key - 1pc |
|--------------------------|------------------------------|------------------------------|--------------------|
|                          |                              |                              |                    |