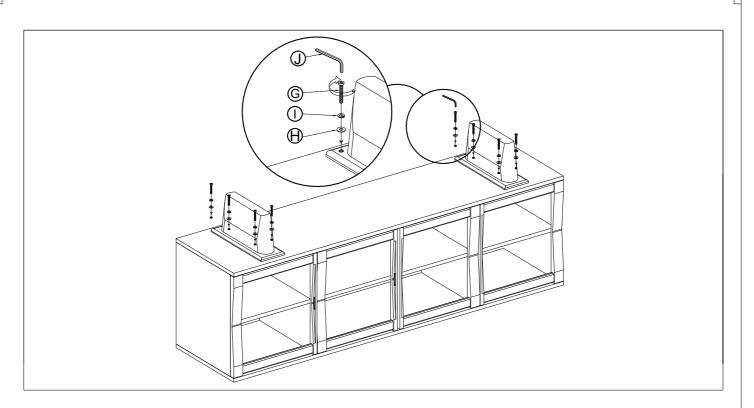

#### Parts Included:

| C Anti-Tip - 2 pcs    | D - EZ Anchor - 4pcs                                                                                                                                                                                                                                                                                                                                                                                                                                                                                                                                                                                                                                                                                                                                                                                                                                                                                                                                                                                                                                                                                                                                                                                                                                                                                                                                                                                                                                                                                                                                                                                                                                                                                                                                                                                                                                                                                                                                                                                                                                                                                                           | E - Srew Ø5 * 40 - 4pcs      | F - Srew Ø3 * 15 - 4pcs |
|-----------------------|--------------------------------------------------------------------------------------------------------------------------------------------------------------------------------------------------------------------------------------------------------------------------------------------------------------------------------------------------------------------------------------------------------------------------------------------------------------------------------------------------------------------------------------------------------------------------------------------------------------------------------------------------------------------------------------------------------------------------------------------------------------------------------------------------------------------------------------------------------------------------------------------------------------------------------------------------------------------------------------------------------------------------------------------------------------------------------------------------------------------------------------------------------------------------------------------------------------------------------------------------------------------------------------------------------------------------------------------------------------------------------------------------------------------------------------------------------------------------------------------------------------------------------------------------------------------------------------------------------------------------------------------------------------------------------------------------------------------------------------------------------------------------------------------------------------------------------------------------------------------------------------------------------------------------------------------------------------------------------------------------------------------------------------------------------------------------------------------------------------------------------|------------------------------|-------------------------|
|                       | (2000 and 1000 and 10 | *VIIIIIV                     | *\nnn                   |
| G - Bolt Ø6*30-12 pcs | H - Washer 1*Ø6 * 13 - 12pcs                                                                                                                                                                                                                                                                                                                                                                                                                                                                                                                                                                                                                                                                                                                                                                                                                                                                                                                                                                                                                                                                                                                                                                                                                                                                                                                                                                                                                                                                                                                                                                                                                                                                                                                                                                                                                                                                                                                                                                                                                                                                                                   | I - Washer 1*Ø6 * 11 - 12pcs | J Allen Key- 1pc        |
| (a)                   |                                                                                                                                                                                                                                                                                                                                                                                                                                                                                                                                                                                                                                                                                                                                                                                                                                                                                                                                                                                                                                                                                                                                                                                                                                                                                                                                                                                                                                                                                                                                                                                                                                                                                                                                                                                                                                                                                                                                                                                                                                                                                                                                |                              |                         |