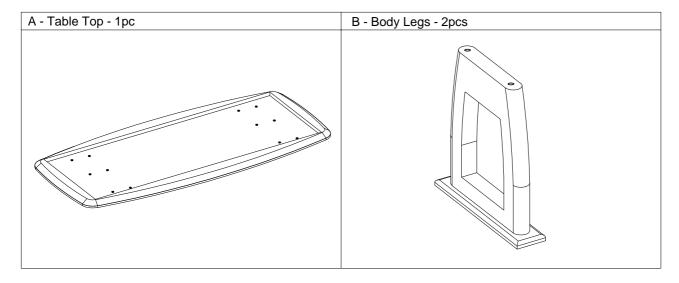

# ASSEMBLY INSTRUCTION CORTEZ DINING TABLE 220 BLACK

### Pre Assembly:

- Please read all instructions before beginning assembly
- Place all parts on a carpet or foam in shipping box.
   Find the letter (A, B, C,...) on each part and check with below part list to ensure we have all components.
- Save all packing materials until assembly is complete to avoid accidentally discarding smaller parts or hardware.
- This product requires two people to do assembly.

#### Parts Included:

| C - Bolt - Ø8*35 -12 pcs | D - Washer 1*Ø8 * 16 - 12pcs | E - Washer 1*Ø8 * 13 - 12pcs | E -Allen Key - 1pc |
|--------------------------|------------------------------|------------------------------|--------------------|
|                          |                              |                              |                    |