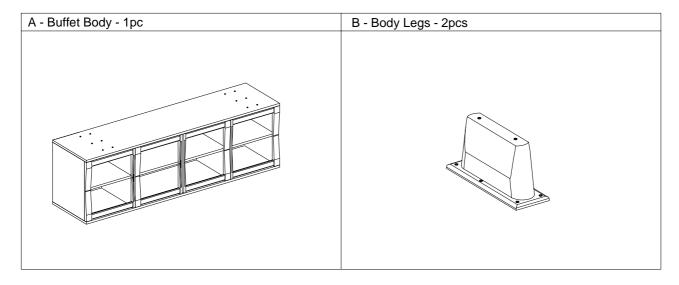

#### Parts Included:

| C Anti-Tip - 2 pcs    | D - EZ Anchor - 4pcs                                                                                                                                                                                                                                                                                                                                                                                                                                                                                                                                                                                                                                                                                                                                                                                                                                                                                                                                                                                                                                                                                                                                                                                                                                                                                                                                                                                                                                                                                                                                                                                                                                                                                                                                                                                                                                                                                                                                                                                                                                                                                                           | E - Srew Ø5 * 40 - 4pcs      | F - Srew Ø3 * 15 - 4pcs |
|-----------------------|--------------------------------------------------------------------------------------------------------------------------------------------------------------------------------------------------------------------------------------------------------------------------------------------------------------------------------------------------------------------------------------------------------------------------------------------------------------------------------------------------------------------------------------------------------------------------------------------------------------------------------------------------------------------------------------------------------------------------------------------------------------------------------------------------------------------------------------------------------------------------------------------------------------------------------------------------------------------------------------------------------------------------------------------------------------------------------------------------------------------------------------------------------------------------------------------------------------------------------------------------------------------------------------------------------------------------------------------------------------------------------------------------------------------------------------------------------------------------------------------------------------------------------------------------------------------------------------------------------------------------------------------------------------------------------------------------------------------------------------------------------------------------------------------------------------------------------------------------------------------------------------------------------------------------------------------------------------------------------------------------------------------------------------------------------------------------------------------------------------------------------|------------------------------|-------------------------|
|                       | (2000 and 1000 and 10 | *VIIIIIV                     | *\nnn                   |
| G - Bolt Ø6*30-12 pcs | H - Washer 1*Ø6 * 13 - 12pcs                                                                                                                                                                                                                                                                                                                                                                                                                                                                                                                                                                                                                                                                                                                                                                                                                                                                                                                                                                                                                                                                                                                                                                                                                                                                                                                                                                                                                                                                                                                                                                                                                                                                                                                                                                                                                                                                                                                                                                                                                                                                                                   | I - Washer 1*Ø6 * 11 - 12pcs | J Allen Key- 1pc        |
| (a)                   |                                                                                                                                                                                                                                                                                                                                                                                                                                                                                                                                                                                                                                                                                                                                                                                                                                                                                                                                                                                                                                                                                                                                                                                                                                                                                                                                                                                                                                                                                                                                                                                                                                                                                                                                                                                                                                                                                                                                                                                                                                                                                                                                |                              |                         |