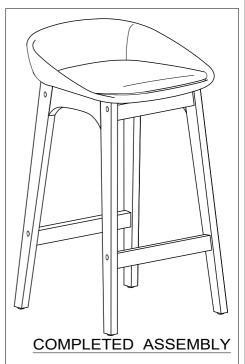

mponents and hardware by reviewing the Assembly Instructions.
- 3. Do not over tightened the screws and bolts as it may damage the threads.
- 4. Keep all hardware parts out of the reach of children.
- 5. Please "LIFT UP & MOVE" the chair when ever you want to shift it.



|               | NO. | DESCRIPTION    | QTY    |   |   |
|---------------|-----|----------------|--------|---|---|
|               | Е   | M6 X 50MM JCBC | 2 PCS  |   |   |
|               | F   | M6 X 40MM JCBC | 8 PCS  |   |   |
|               | G   | SPRING WASHER  | 10 PCS |   |   |
| $\ (\bot)\ $  | Н   | FLAT WASHER    | 10 PCS |   |   |
|               | I   | WOOD DOWEL     | 8 PCS  |   |   |
| $\mathcal{I}$ | J   | WOOD BUTTON    | 8 PCS  |   |   |
|               |     | M4 ALLEN KEY   |        | 1 | l |