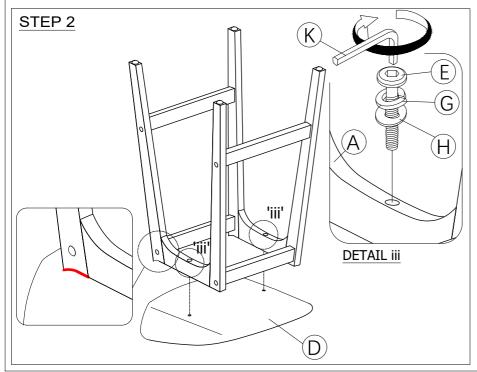

## Assembly Instructions

**MODEL: 7073** 

STEP 1

Thanks you for purchasing this quality product. Be sure to lay all components on a soft and clean surface before assembly in order to avoid components from being scratched.