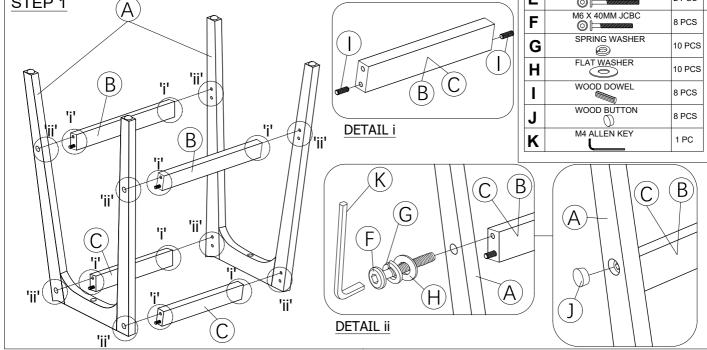

## Assembly Instructions

**MODEL: 7073** 

STEP 1

Thanks you for purchasing this quality product. Be sure to lay all components on a soft and clean surface before assembly in order to avoid components from being scratched.