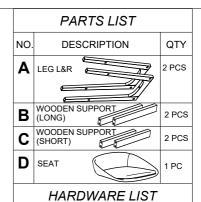

|               | NO. | DESCRIPTION    | QTY    |   |   |
|---------------|-----|----------------|--------|---|---|
|               | Е   | M6 X 50MM JCBC | 2 PCS  |   |   |
|               | F   | M6 X 40MM JCBC | 8 PCS  |   |   |
|               | G   | SPRING WASHER  | 10 PCS |   |   |
| $\ (\bot)\ $  | Н   | FLAT WASHER    | 10 PCS |   |   |
|               | I   | WOOD DOWEL     | 8 PCS  |   |   |
| $\mathcal{I}$ | J   | WOOD BUTTON    | 8 PCS  |   |   |
|               |     | M4 ALLEN KEY   |        | 1 | l |