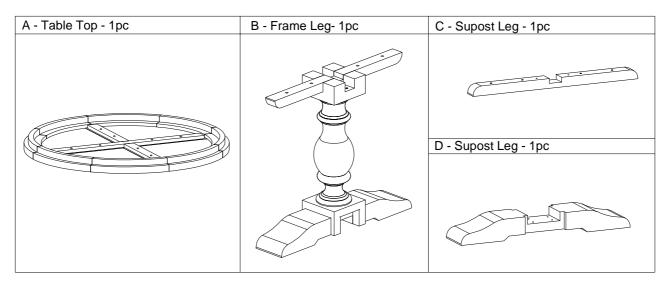

### Pre Assembly:

- Please read all instructions before beginning assembly
- Place all parts on a carpet or foam in shipping box.
   Find the letter (A, B, C,...) on each part and check with below part list to ensure we have all components.
- Save all packing materials until assembly is complete to avoid accidentally discarding smaller parts or hardware.
- This product requires two people to do assembly.