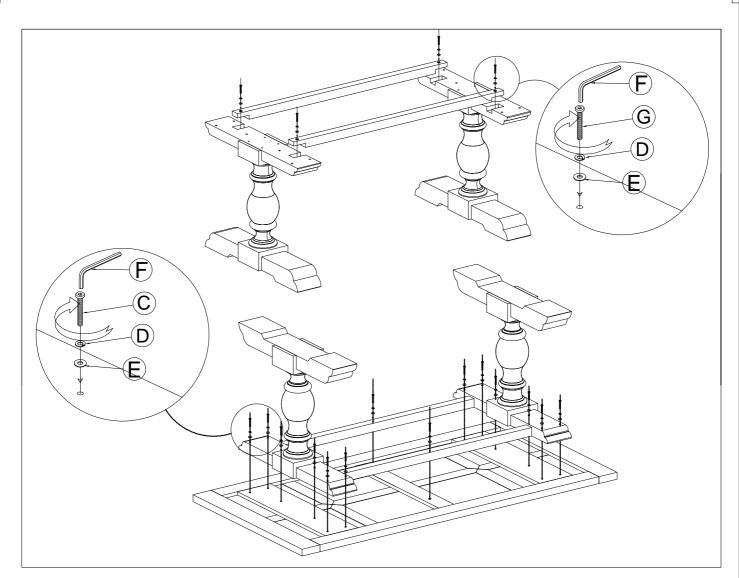

#### Parts Included:

| C - Bolt - Ø8*50- 14 pcs                           | D - Washer - 1*Ø8 * 13 - 18pcs | E - Washer - 1*Ø8 * 16 - 18pcs | F - Allen Key -1pc |
|----------------------------------------------------|--------------------------------|--------------------------------|--------------------|
| (a) (b) (b) (c) (c) (c) (c) (c) (c) (c) (c) (c) (c |                                |                                |                    |
| G - Bolt - Ø8*35- 4 pcs                            |                                |                                |                    |
| (1)                                                |                                |                                |                    |