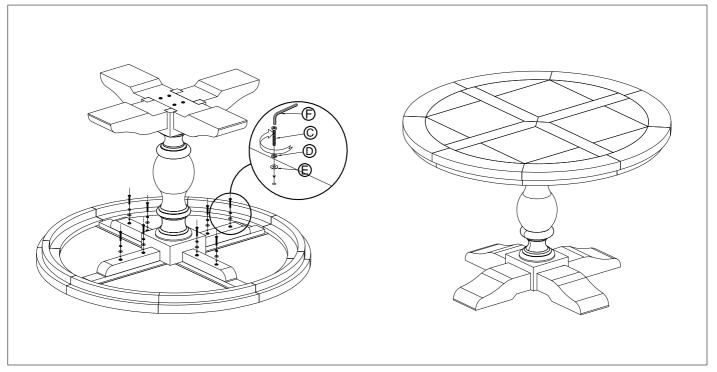

### Pre Assembly:

- Please read all instructions before beginning assembly
- Place all parts on a carpet or foam in shipping box.
   Find the letter (A, B, C,...) on each part and check with below part list to ensure we have all components.
- Save all packing materials until assembly is complete to avoid accidentally discarding smaller parts or hardware.
- This product requires two people to do assembly.

#### Parts Included:

| C - Bolt - Ø8*50- 14 pcs | D - Washer 1*Ø8 * 13 - 14pcs | E - Washer 1*Ø8 * 16 - 14pcs | F - Allen Key - 1pc |
|--------------------------|------------------------------|------------------------------|---------------------|
| (a) (minimum)            |                              |                              |                     |