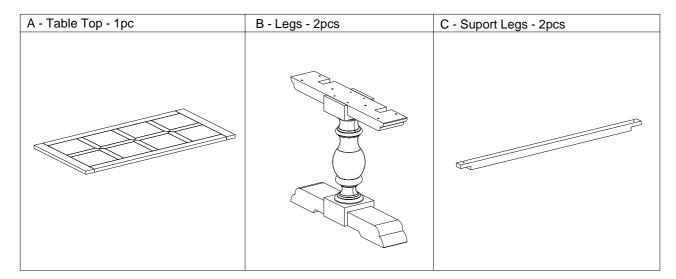

### Pre Assembly:

- Please read all instructions before beginning assembly
- Place all parts on a carpet or foam in shipping box.
   Find the letter (A, B, C,...) on each part and check with below part list to ensure we have all components.
- Save all packing materials until assembly is complete to avoid accidentally discarding smaller parts or hardware.
- This product requires two people to do assembly.