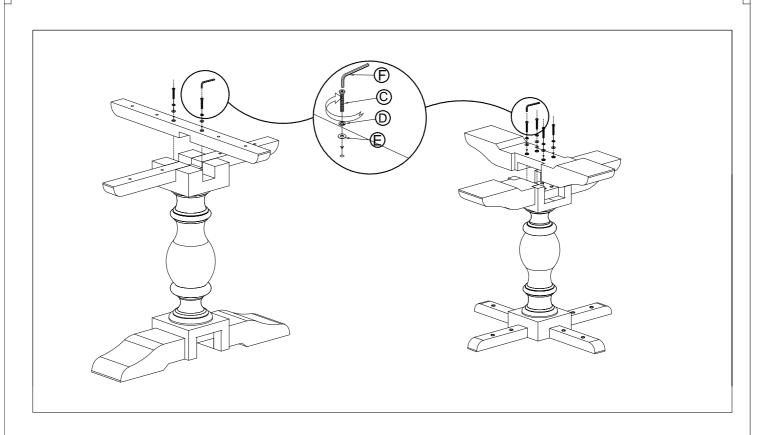

### Pre Assembly:

- Please read all instructions before beginning assembly
- Place all parts on a carpet or foam in shipping box.
   Find the letter (A, B, C,...) on each part and check with below part list to ensure we have all components.
- Save all packing materials until assembly is complete to avoid accidentally discarding smaller parts or hardware.
- This product requires two people to do assembly.

#### Parts Included:

| C - Bolt - Ø8*50- 14 pcs | D - Washer 1*Ø8 * 13 - 14pcs | E - Washer 1*Ø8 * 16 - 14pcs | F - Allen Key - 1pc |
|--------------------------|------------------------------|------------------------------|---------------------|
| (a) (minimum)            |                              |                              |                     |